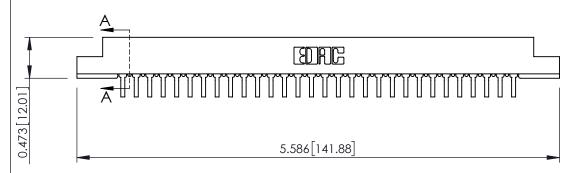

**Mounting Option** M3-0.5 Metric Threaded Inserts 0.156[3.96]

**Contact Detail** 

90 Degree Bend (Code 422 and 440 Contacts)

.156 [3.96] Contact Spacing x .200 [5.08] Row Spacing

**SECTION A-A** 

.095 [2.41] Point of Contact (FROM BTM OF SLOT) Card Slot Accepts .054 [1.37] to .070 [1.78] Thick P.C. Board