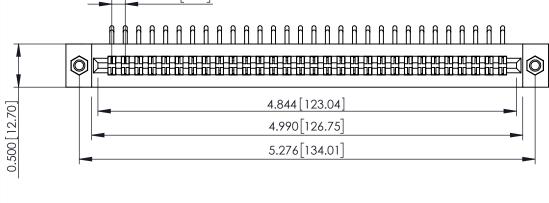

**See Accompanying Pages for:** 

- **Contact Bend Details**
- **Mounting Options**

307 / 357 Card Edge Connector Part Number: 307-060-559-207

YOUR CONNECTION TO QUALITY & SERVICE

| ACAD REFERENCE NO. 307 ENG MASTER |                  |
|-----------------------------------|------------------|
| DRAWN: J.LEE                      | DATE: AUG. 11/09 |
| CHECKED:                          | DATE:            |
| SCALE: NTS                        | SHEET 1 OF 3     |
| DRAWING NUMBER                    | ISSUE            |