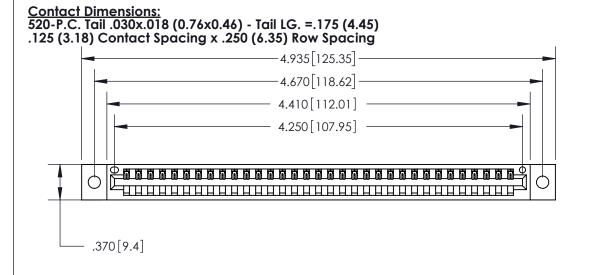

THIS IS A C.A.D. GENERATED DRAWING DO NOT MAKE MANUAL REVISIONS TO MASTER.

ISSUE NUMBER ORIGINAL

Card Slot Accepts .054 [1.37] to .070 [1.78] Thick P.C. Board .330 [8.38] Card Slot .160 [4.07] Point of Contact -

INSULATOR MATERIAL: THERMOPLASTIC POLYESTER, UL 94V-0 CONTACT MATERIAL; COPPER, NICKEL, TIN ALLOY CA-725 CONTACT PLATING: GOLD ON THE MATING AREA, TIN-LEAD

.600 [15.24]

ON THE CONTACT TAILS, NICKEL UNDERPLATE

846/896 SERIES HIGH TEMP CARD EDGE CONNECTOR PART NUMBER: 896-033-520-602

YOUR CONNECTION TO QUALITY & SERVICE

**EDAC INC** TORONTO, ONTARIO CANADA

THESE DRAWINGS AND SPECIFICATIONS ARE THE PROPERTY OF EDAC INC.,AND SHALL NOT BE REPRODUCED, OR COPIED OR USED AS THE BASIS FOR THE MANUFACTURE OR SALE OF APPARATUS WITHOUT WRITTEN PERMISSION.

|  | ACAD REFERENCE NO. | 846-ENG-MASTER   |  |
|--|--------------------|------------------|--|
|  | DRAWN: J.LEE       | DATE: APR. 22/09 |  |
|  | CHECKED:           | DATE:            |  |
|  | SCALE: 1:1         | SHEET 1 OF 2     |  |
|  | DRAWING NUMBER     | ISSUE            |  |
|  | 846-ENG-MASTER     | 1                |  |