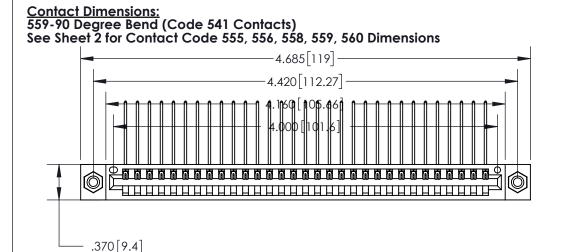

THIS IS A C.A.D. GENERATED DRAWING DO NOT MAKE MANUAL REVISIONS TO MASTER.

ISSUE NUMBER ORIGINAL

Card Slot Accepts .054 [1.37] to .070 [1.78] Thick P.C. Board .330 [8.38] Card Slot .160 [4.07] Point of Contact —

INSULATOR MATERIAL: THERMOPLASTIC POLYESTER, UL 94V-0 CONTACT MATERIAL; COPPER, NICKEL, TIN ALLOY CA-725 CONTACT PLATING: GOLD ON THE MATING AREA, TIN-LEAD

ON THE CONTACT TAILS, NICKEL UNDERPLATE

.600 [15.24]

846/896 SERIES HIGH TEMP CARD EDGE CONNECTOR PART NUMBER: 896-031-559-608

YOUR CONNECTION TO QUALITY & SERVICE

**EDAC INC** TORONTO, ONTARIO CANADA

THESE DRAWINGS AND SPECIFICATIONS ARE THE PROPERTY OF EDAC INC.,AND SHALL NOT BE REPRODUCED, OR COPIED OR USED AS THE BASIS FOR THE MANUFACTURE OR SALE OF APPARATUS WITHOUT WRITTEN PERMISSION.