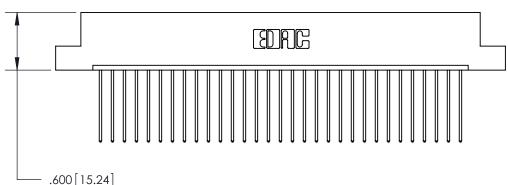

THIS IS A C.A.D. GENERATED DRAWING DO NOT MAKE MANUAL REVISIONS TO MASTER.

ISSUE NUMBER ORIGINAL

Card Slot Accepts .054 [1.37] to .070 [1.78] Thick P.C. Board .330 [8.38] Card Slot .160 [4.07] Point of Contact -

INSULATOR MATERIAL: THERMOPLASTIC POLYESTER, UL 94V-0 CONTACT MATERIAL; COPPER, NICKEL, TIN ALLOY CA-725 CONTACT PLATING: GOLD ON THE MATING AREA, TIN-LEAD

ON THE CONTACT TAILS, NICKEL UNDERPLATE

846/896 SERIES HIGH TEMP CARD EDGE CONNECTOR PART NUMBER: 896-031-541-104