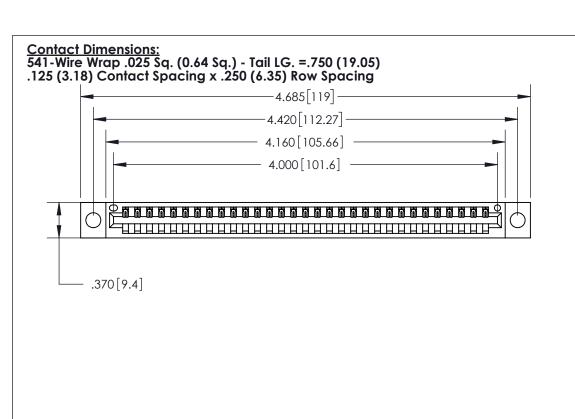

THIS IS A C.A.D. GENERATED DRAWING DO NOT MAKE MANUAL REVISIONS TO MASTER.

ISSUE NUMBER ORIGINAL

Card Slot Accepts .054 [1.37] to .070 [1.78] Thick P.C. Board .330 [8.38] Card Slot .160 [4.07] Point of Contact -

INSULATOR MATERIAL: THERMOPLASTIC POLYESTER, UL 94V-0 CONTACT MATERIAL; COPPER, NICKEL, TIN ALLOY CA-725 CONTACT PLATING: GOLD ON THE MATING AREA, TIN-LEAD

ON THE CONTACT TAILS, NICKEL UNDERPLATE

846/896 SERIES HIGH TEMP CARD EDGE CONNECTOR PART NUMBER: 896-031-541-104