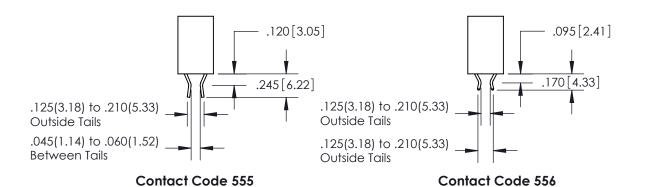

## 846/896 SERIES HIGH TEMP CARD EDGE CONNECTOR CONTACT CODE 555,556,558,559,560 DIMENSIONS

YOUR CONNECTION TO QUALITY & SERVICE

**EDAC INC** TORONTO, ONTARIO CANADA

THESE DRAWINGS AND SPECIFICATIONS ARE THE PROPERTY OF EDAC INC.,AND SHALL NOT BE REPRODUCED, OR COPIED OR USED AS THE BASIS FOR THE MANUFACTURE OR SALE OF APPARATUS WITHOUT WRITTEN PERMISSION.

**Contact Code 559** 

**Contact Code 560** 

INSULATOR MATERIAL: THERMOPLASTIC POLYESTER, UL 94V-0 CONTACT MATERIAL; COPPER, NICKEL, TIN ALLOY CA-725 CONTACT PLATING: GOLD ON THE MATING AREA, TIN-LEAD ON THE CONTACT TAILS, NICKEL UNDERPLATE