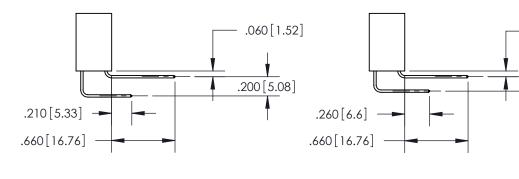

THIS IS A C.A.D. GENERATED DRAWING DO NOT MAKE MANUAL REVISIONS TO MASTER.

ISSUE NUMBER

.165[4.19]

ORIGINAL

1

.060 [1.52] .150 [3.81] .125(3.18) to .210(5.33)

.375 [9.54] .125(3.18) to .210(5.33)

**Contact Code 558** 

**Contact Code 559** 

**Contact Code 560** 

INSULATOR MATERIAL: THERMOPLASTIC POLYESTER, UL 94V-0 CONTACT MATERIAL; COPPER, NICKEL, TIN ALLOY CA-725 CONTACT PLATING: GOLD ON THE MATING AREA, TIN-LEAD ON THE CONTACT TAILS, NICKEL UNDERPLATE

**Outside Tails** 

**Outside Tails** 

| ACAD REFERENCE NO. |       | 846-ENG-MASTER   |        |
|--------------------|-------|------------------|--------|
| DRAWN:             | J.LEE | DATE: APR. 22/09 |        |
| CHECKED:           |       | DATE:            |        |
| SCALE:             | 1:1   | SHEET            | 2 OF 2 |
| DRAWING NUMBER     |       | ISSUE            |        |