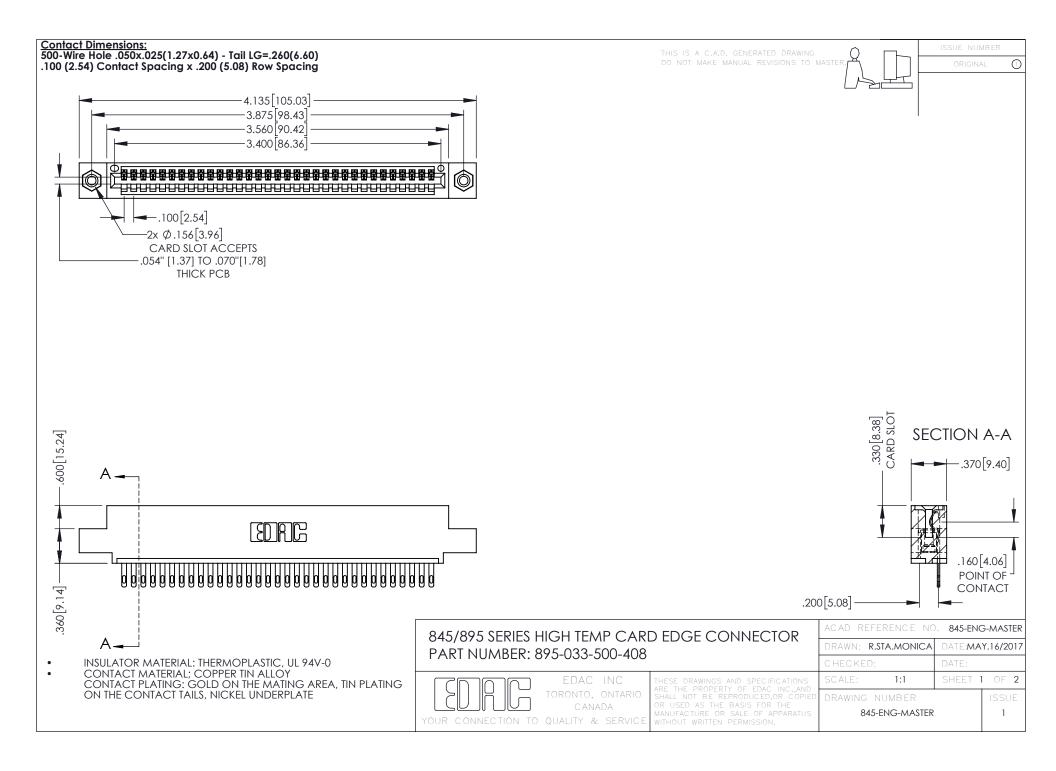

- INSULATOR MATERIAL: THERMOPLASTIC POLYESTER, UL 94V-0 DAP MATERIAL AVAILABLE UPON REQUEST
- CONTACT MATERIAL; COPPER ALLOY

**Contact Code 558** 

CONTACT PLATING: GOLD ON THE MATING AREA, TIN PLATING ON THE CONTACT TAILS, NICKEL UNDERPLATE

## 845/895 SERIES HIGH TEMP CARD EDGE CONNECTOR CONTACT CODE 555,556,558,559,560 DIMENSIONS

YOUR CONNECTION TO QUALITY & SERVICE

Contact Code 559

|   | ACAD REFERENCE NO   | . 845-ENG-MASTER |
|---|---------------------|------------------|
|   | DRAWN: R.STA.MONICA | DATE:MAY.16/2017 |
|   | CHECKED:            | DATE:            |
|   | SCALE: 1:1          | SHEET 2 OF 2     |
| D | DRAWING NUMBER      | ISSUE            |

Contact Code 560

845-ENG-MASTER