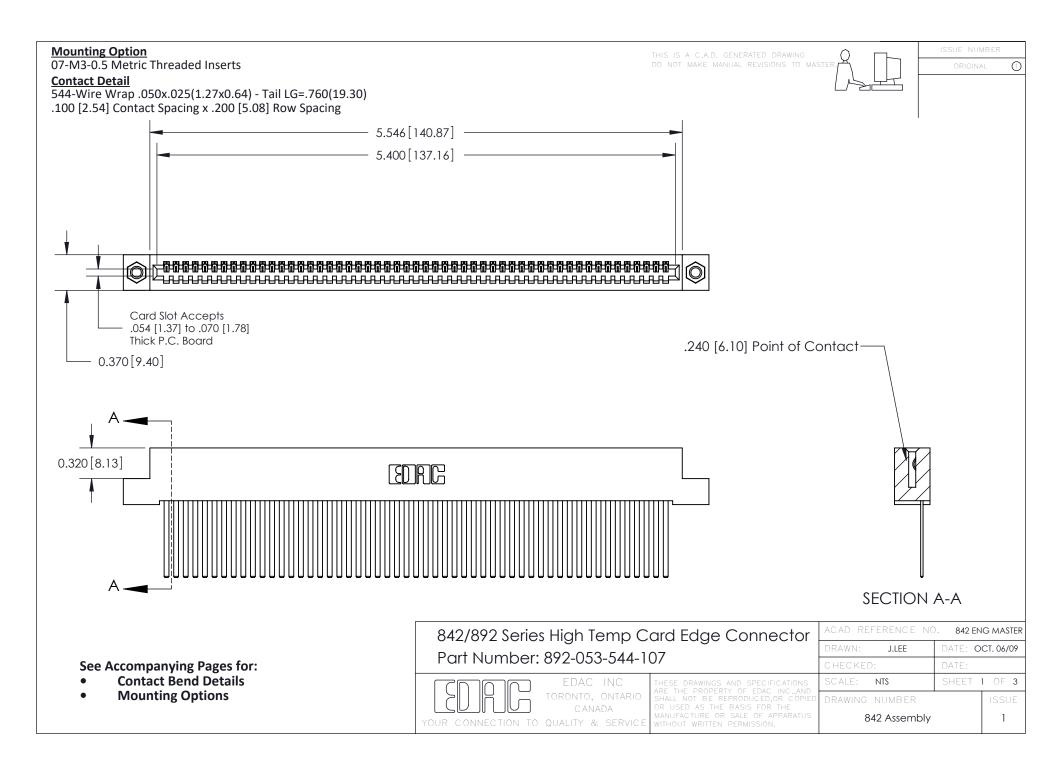

THIS IS A C.A.D. GENERATED DRAWING DO NOT MAKE MANUAL REVISIONS TO MASTER

ORIGINAL (1)



| 842/892 Series High Temp Card Edge Connector<br>Contact Bend Detail |                                                                                                 | ACAD REFERENCE NO. 842 ENG MASTER |             |                  |        |
|---------------------------------------------------------------------|-------------------------------------------------------------------------------------------------|-----------------------------------|-------------|------------------|--------|
|                                                                     |                                                                                                 | DRAWN:                            | J.LEE