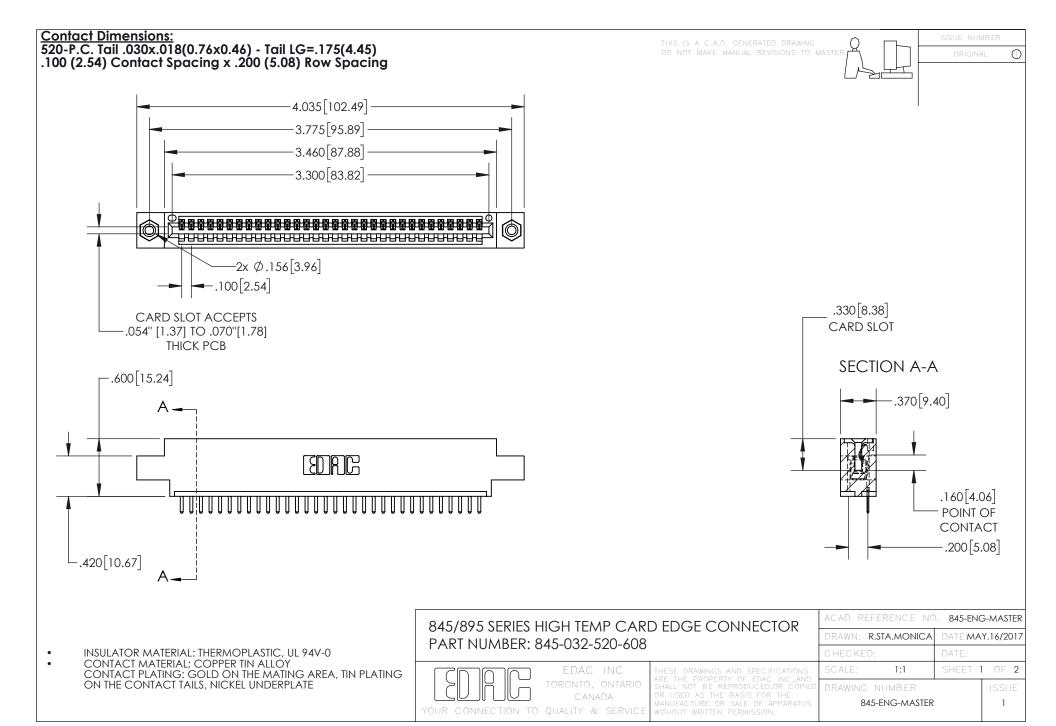

INSULATOR MATERIAL: THERMOPLASTIC POLYESTER, UL 94V-0 DAP MATERIAL AVAILABLE UPON REQUEST

**Contact Code 558** 

CONTACT MATERIAL; COPPER ALLOY CONTACT PLATING: GOLD ON THE MATING AREA, TIN PLATING ON THE CONTACT TAILS, NICKEL UNDERPLATE

## 845/895 SERIES HIGH TEMP CARD EDGE CONNECTOR CONTACT CODE 555,556,558,559,560 DIMENSIONS

YOUR CONNECTION TO QUALITY & SERVICE

Contact Code 559

|   | ACAD REFERENCE NO. 845-ENG-MASTER |                  |  |
|---|-----------------------------------|------------------|--|
|   | DRAWN: R.STA.MONICA               | DATE:MAY.16/2017 |  |
|   | CHECKED:                          | DATE:            |  |
|   | SCALE: 1:1                        | SHEET 2 OF 2     |  |
| D | DRAWING NUMBER                    | ISSUE            |  |

Contact Code 560

845-ENG-MASTER