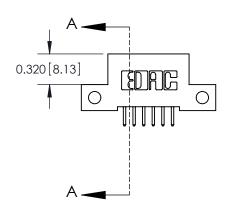

## **Mounting Option**

12-.128 (3.25) Dia. Side Mounting Holes

## **Contact Detail**

521-P.C. Tail .025 Sq.(0.64 Sq.) - Tail LG=.160(4.06) .100 [2.54] Contact Spacing x .200 [5.08] Row Spacing





## **See Accompanying Pages for:**

- **Contact Bend Details**
- **Mounting Options**



| .240 [6.10] Point of Confact— | _ |
|-------------------------------|---|
|                               |   |
|                               |   |

842/892 Series High Temp Card Edge Connector Part Number: 842-006-521-112



| ACAD REFERENCE NO. 842 LING MASTER |                  |  |  |  |
|------------------------------------|------------------|--|--|--|
| DRAWN: J.LEE                       | DATE: OCT. 06/09 |  |  |  |
| CHECKED:                           | DATE:            |  |  |  |
| SCALE: NTS                         | SHEET 1 OF 3     |  |  |  |
| DRAWING NUMBER                     | ISSUE            |  |  |  |

842 Assembly

SECTION A-A

THIS IS A C.A.D. GENERATED DRAWING DO NOT MAKE MA