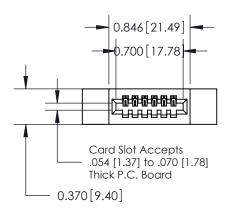

842/892 Series High Temp Card Edge Connector Part Number: 842-006-521-112

| ACAD REFERENCE NO. 842 LING MASTER |                  |  |  |  |
|------------------------------------|------------------|--|--|--|
| DRAWN: J.LEE                       | DATE: OCT. 06/09 |  |  |  |
| CHECKED:                           | DATE:            |  |  |  |
| SCALE: NTS                         | SHEET 1 OF 3     |  |  |  |
| DRAWING NUMBER                     | ISSUE            |  |  |  |

## **Contact Detail**

521-P.C. Tail .025 Sq.(0.64 Sq.) - Tail LG=.160(4.06) .100 [2.54] Contact Spacing x .200 [5.08] Row Spacing