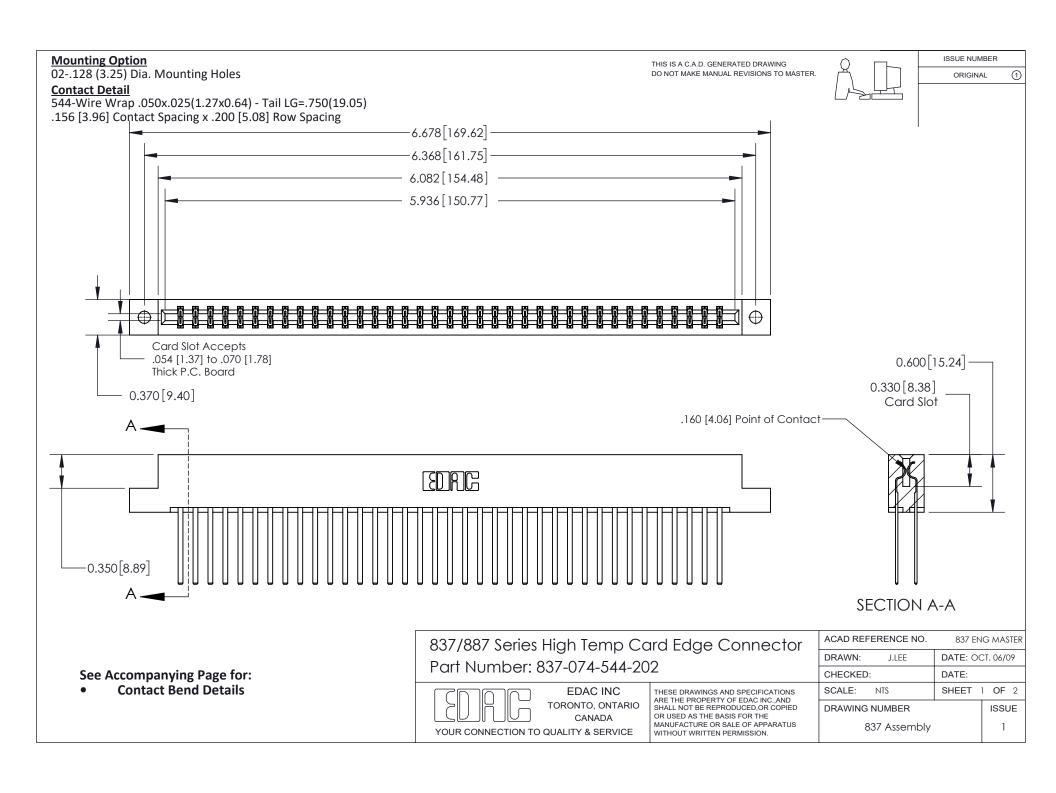

ISSUE NUMBER

ORIGINAL

1

| 837/887 Series High Temp Card Edge Connector<br>Contact Bend Detail |                                                                                                                                                                                                   | ACAD REFERENCE NO. 837 EN |                  | 3 MASTER      |
|---------------------------------------------------------------------|---------------------------------------------------------------------------------------------------------------------------------------------------------------------------------------------------|---------------------------|------------------|---------------|
|                                                                     |                                                                                                                                                                                                   | DRAWN: J.LEE              | DATE: OCT. 06/09 |               |
|                                                                     |                                                                                                                                                                                                   | CHECKED:                  | DATE:            |               |
| TORONTO, ONTARIO                                                    | THESE DRAWINGS AND SPECIFICATIONS ARE THE PROPERTY OF EDAC INC., AND SHALL NOT BE REPRODUCED, OR COPIED OR USED AS THE BASIS FOR THE MANUFACTURE OR SALE OF APPARATUS WITHOUT WRITTEN PERMISSION. | SCALE: NTS                | SHEET            | 2 <b>OF</b> 2 |
|                                                                     |                                                                                                                                                                                                   | DRAWING NUMBER            | •                | ISSUE         |
| YOUR CONNECTION TO QUALITY & SERVICE                                |                                                                                                                                                                                                   | 837 Assembly              |                  | 1             |