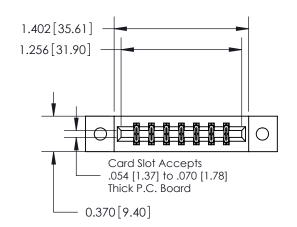

ISSUE NUMBER ORIGINAL

837/887 Series High Temp Card Edge Connector Part Number: 837-014-542-802

**EDAC INC** TORONTO, ONTARIO CANADA

THESE DRAWINGS AND SPECIFICATIONS ARE THE PROPERTY OF EDAC INC.,AND SHALL NOT BE REPRODUCED, OR COPIED OR USED AS THE BASIS FOR THE MANUFACTURE OR SALE OF APPARATUS WITHOUT WRITTEN PERMISSION.