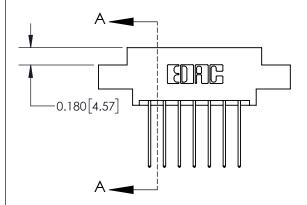

## **Mounting Option**

02-.128 (3.25) Dia. Mounting Holes

## **Contact Detail**

542-Wire Wrap .025 Sq.(0.64 Sq.) - Tail LG=.645(16.38) .156 [3.96] Contact Spacing x .200 [5.08] Row Spacing





**See Accompanying Page for:** 

**Contact Bend Details** 

THIS IS A C.A.D. GENERATED DRAWING DO NOT MAKE MANUAL REVISIONS TO MASTER.



ISSUE NUMBER ORIGINAL



837/887 Series High Temp Card Edge Connector Part Number: 837-014-542-802



**EDAC INC** TORONTO, ONTARIO CANADA

THESE DRAWINGS AND SPECIFICATIONS ARE THE PROPERTY OF EDAC INC.,AND SHALL NOT BE REPRODUCED, OR COPIED OR USED AS THE BASIS FOR THE MANUFACTURE OR SALE OF APPARATUS WITHOUT WRITTEN PERMISSION.

| ACAD REFERENCE NO. | 837 ENG MASTER   |  |  |
|--------------------|------------------|--|--|
| DRAWN: J.LEE       | DATE: OCT. 06/09 |  |  |
| CHECKED:           | DATE:            |  |  |
| SCALE: NTS         | SHEET 1 OF 2     |  |  |
| DRAWING NUMBER     | ISSUE            |  |  |
| 837 Assembly       | 1