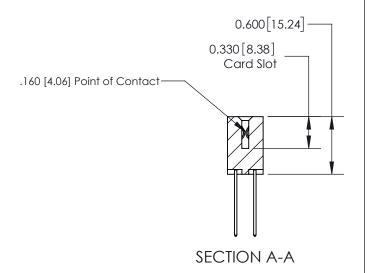

## **Contact Detail**

542-Wire Wrap .025 Sq.(0.64 Sq.) - Tail LG=.645(16.38) .156 [3.96] Contact Spacing x .200 [5.08] Row Spacing

**See Accompanying Page for:** 

**Contact Bend Details** 

THIS IS A C.A.D. GENERATED DRAWING DO NOT MAKE MANUAL REVISIONS TO MASTER.

ISSUE NUMBER

ORIGINAL

1

| 837/887 Series High Temp Card Edge Connector<br>Contact Bend Detail |                                                                                                                                     | ACAD REFERENCE NO. | 837 ENG MASTER   |               |
|---------------------------------------------------------------------|-------------------------------------------------------------------------------------------------------------------------------------|--------------------|------------------|---------------|
|                                                                     |                                                                                                                                     | DRAWN: J.LEE       | DATE: OCT. 06/09 |               |
|                                                                     |                                                                                                                                     | CHECKED:           | DATE:            |               |
| EDAC INC                                                            | THESE DRAWINGS AND SPECIFICATIONS ARE THE PROPERTY OF EDAC INC.,AND SHALL NOT BE REPRODUCED, OR COPIED OR USED AS THE BASIS FOR THE | SCALE: NTS         | SHEET            | 2 <b>OF</b> 2 |
| TORONTO, ONTARIO CANADA                                             |                                                                                                                                     | DRAWING NUMBER     | •                | ISSUE         |
| YOUR CONNECTION TO QUALITY & SERVICE                                | MANUFACTURE OR SALE OF APPARATUS WITHOUT WRITTEN PERMISSION.                                                                        | 837 Assembly       |                  | 1             |