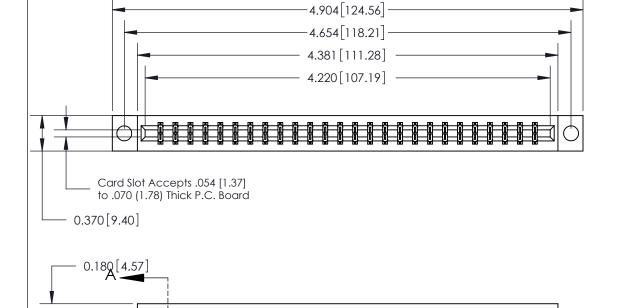

## **See Accompanying Page for:**

- **Bend Detail**
- **Mounting Options**

833 Series High Temp Card Edge Connector Part Number: 833-052-556-804

**EDAC INC** TORONTO, ONTARIO CANADA

THESE DRAWINGS AND SPECIFICATIONS ARE THE PROPERTY OF EDAC INC.,AND SHALL NOT BE REPRODUCED, OR COPIED OR USED AS THE BASIS FOR THE MANUFACTURE OR SALE OF APPARATUS WITHOUT WRITTEN PERMISSION.