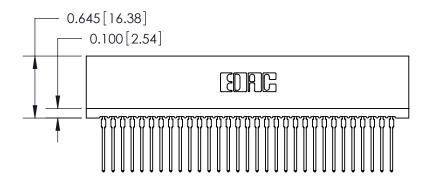

THIS IS A C.A.D. GENERATED DRAWING DO NOT MAKE MANUAL REVISIONS TO MASTER.

ISSUE NUMBER

ORIGINAL

Contact Information
540-Wire Wrap, Regular Point - Tail LG.=.560(14.22)
.100" (2.54mm) Contact Spacing x .200" (5.08mm) Row Spacing