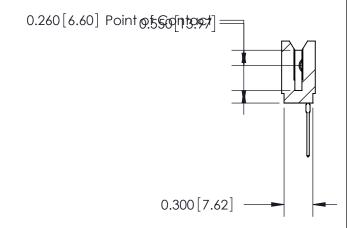

THIS IS A C.A.D. GENERATED DRAWING DO NOT MAKE MANUAL REVISIONS TO MASTER.

ISSUE NUMBER

ORIGINAL

Contact Information
540-Wire Wrap, Regular Point - Tail LG.=.560(14.22)
.100" (2.54mm) Contact Spacing x .200" (5.08mm) Row Spacing