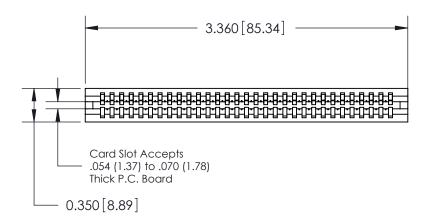

THIS IS A C.A.D. GENERATED DRAWING DO NOT MAKE MANUAL REVISIONS TO MASTER.

ISSUE NUMBER

ORIGINAL

Contact Information
540-Wire Wrap, Regular Point - Tail LG.=.560(14.22)
.100" (2.54mm) Contact Spacing x .200" (5.08mm) Row Spacing