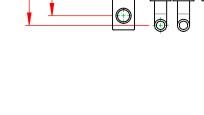

WITHSTANDING VOLTAGE:

.XX ±0.13

.XXX ±0.05

10.70

5.80

1000V AC rms

|                                      | COMBINATION D-SUB                                                                                                                                                                                              |                         | SW REFERENCE NO.: 630 COMBO ASSEMBLY |       |  |
|--------------------------------------|----------------------------------------------------------------------------------------------------------------------------------------------------------------------------------------------------------------|-------------------------|--------------------------------------|-------|--|
| COMBINATION                          |                                                                                                                                                                                                                |                         | DATE: JAN. 01/20                     | 19    |  |
|                                      |                                                                                                                                                                                                                |                         | DATE:                                |       |  |
| EDAC INC                             | THESE DRAWINGS AND SPECIFICATIONS<br>ARE THE PROPERTY OF EDAC INC.,AND<br>SHALL NOT BE REPRODUCED,OR COPIED<br>OR USED AS THE BASIS FOR THE<br>MANUFACTURE OR SALE OF APPARATUS<br>WITHOUT WRITTEN PERMISSION. | SCALE: (IN C.A.D. 1:1)  | SHEET 1 OF                           | 2     |  |
| TORONTO, ONTARIO<br>CANADA           |                                                                                                                                                                                                                | DRAWING NUMBER: 630-3WK | 3240-3NC                             | ISSUE |  |
| YOUR CONNECTION TO QUALITY & SERVICE |                                                                                                                                                                                                                | PART NUMBER: 630-3WK    | 3240-3NC                             | 1     |  |