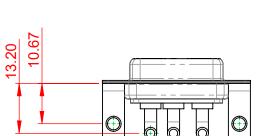

WITHSTANDING VOLTAGE:

.XX ±0.13

.XXX ±0.05

10.70

5.80

1000V AC rms

|                                      | COMBINATION D-SUB                                                                                                                                                                                              |                         | SW REFERENCE NO.: 630 COMBO ASSEMBLY |       |  |
|--------------------------------------|----------------------------------------------------------------------------------------------------------------------------------------------------------------------------------------------------------------|-------------------------|--------------------------------------|-------|--|
| COMBINATION                          |                                                                                                                                                                                                                |                         | DATE: JAN. 01/20                     | 19    |  |
|                                      |                                                                                                                                                                                                                |                         | DATE:                                |       |  |
| EDAC INC                             | THESE DRAWINGS AND SPECIFICATIONS<br>ARE THE PROPERTY OF EDAC INC.,AND<br>SHALL NOT BE REPRODUCED,OR COPIED<br>OR USED AS THE BASIS FOR THE<br>MANUFACTURE OR SALE OF APPARATUS<br>WITHOUT WRITTEN PERMISSION. | SCALE: (IN C.A.D. 1:1)  | SHEET 1 OF                           | 2     |  |
| TORONTO, ONTARIO<br>CANADA           |                                                                                                                                                                                                                | DRAWING NUMBER: 630-3WK | 3240-3NC                             | ISSUE |  |
| YOUR CONNECTION TO QUALITY & SERVICE |                                                                                                                                                                                                                | PART NUMBER: 630-3WK    | 3240-3NC                             | 1     |  |