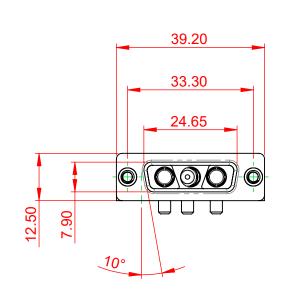

WITHSTANDING VOLTAGE:

.XX ±0.13

.XXX ±0.05

10.70

5.80

1000V AC rms

|                                      | COMBINATION D-SUB                                                                                                                                                                                              |                         | SW REFERENCE NO.: 630 COMBO ASSEMBLY |       |  |
|--------------------------------------|----------------------------------------------------------------------------------------------------------------------------------------------------------------------------------------------------------------|-------------------------|--------------------------------------|-------|--|
| COMBINATION                          |                                                                                                                                                                                                                |                         | DATE: JAN. 01/20                     | 19    |  |
|                                      |                                                                                                                                                                                                                |                         | DATE:                                |       |  |
| EDAC INC                             | THESE DRAWINGS AND SPECIFICATIONS<br>ARE THE PROPERTY OF EDAC INC.,AND<br>SHALL NOT BE REPRODUCED,OR COPIED<br>OR USED AS THE BASIS FOR THE<br>MANUFACTURE OR SALE OF APPARATUS<br>WITHOUT WRITTEN PERMISSION. | SCALE: (IN C.A.D. 1:1)  | SHEET 1 OF                           | 2     |  |
| TORONTO, ONTARIO<br>CANADA           |                                                                                                                                                                                                                | DRAWING NUMBER: 630-3WK | 3240-3NC                             | ISSUE |  |
| YOUR CONNECTION TO QUALITY & SERVICE |                                                                                                                                                                                                                | PART NUMBER: 630-3WK    | 3240-3NC                             | 1     |  |