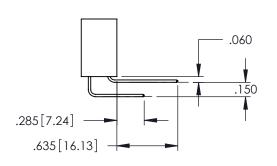

**Contact Code 558** 

**Contact Code 559** 

Contact Code 560

INSULATOR MATERIAL: THERMOPLASTIC POLYESTER, UL 94V-0 DAP MATERIAL AVAILABLE UPON REQUEST

CONTACT MATERIAL; COPPER ALLOY CONTACT PLATING: GOLD ON THE MATING AREA, TIN PLATING ON THE CONTACT TAILS, NICKEL UNDERPLATE