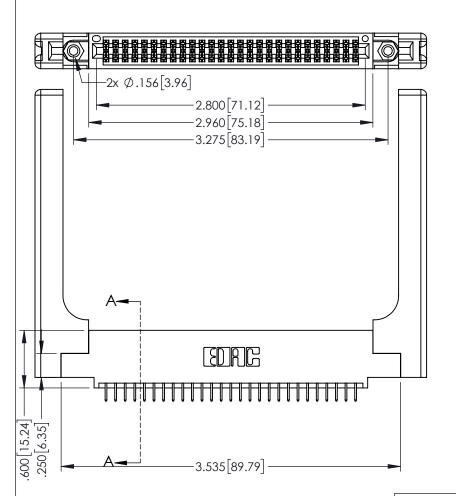

<u>Contact Dimensions:</u>
525-P.C. Tail .018 Sq.(0.46 Sq.) - Tail LG=.150(3.81)
.100 (2.54) Contact Spacing x .200 (5.08) Row Spacing

.160[4.06] POINT OF CONTACT **SECTION A-A** 

INSULATOR MATERIAL: THERMOPLASTIC PBT BLACK, UL 94V-0

CONTACT MATERIAL; COPPER TIN ALLOY CONTACT PLATING: GOLD ON THE MATING AREA, TIN PLATING ON THE CONTACT TAILS, NICKEL UNDERPLATE

345/395 SERIES CARD EDGE CONNECTOR PART NUMBER: 395-054-525-558

| ACAD REFERENCE NO. 345-ENG-MASTER |                  |       |  |
|-----------------------------------|------------------|-------|--|
| DRAWN: R.STA.MONICA               | DATE:MAY.16/2017 |       |  |
| CHECKED:                          | DATE:            |       |  |
| SCALE: 1:1                        | SHEET 1          | OF 2  |  |
| DRAWING NUMBER                    |                  | ISSUE |  |
| 345-ENG-MASTER                    |                  | 1     |  |