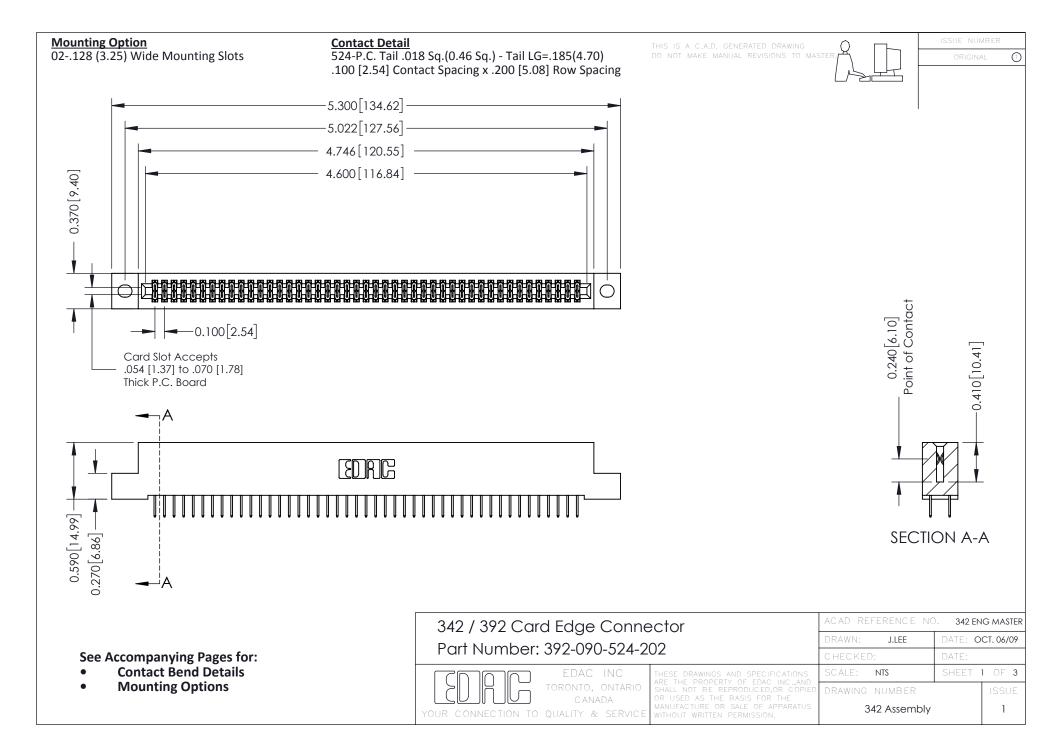

THIS IS A C.A.D. GENERATED DRAWING DO NOT MAKE MANUAL REVISIONS TO MASTER. ISSUE NUMBER

ORIGINAL

1



| 342 / 392 Series Card Edge Connector<br>Contact Bend Detail |                                                                                                                                                                                                  | ACAD REFERENCE NO. 342 ENG MASTER |             |                  |        |
|-------------------------------------------------------------|--------------------------------------------------------------------------------------------------------------------------------------------------------------------------------------------------|-----------------------------------|-------------|------------------|--------|
|