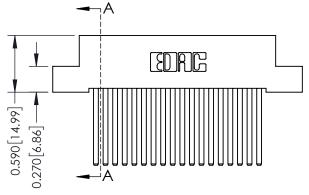

## **Mounting Option**

04-.156 (3.96) Dia. Mounting Holes

## **Contact Detail**

THIS IS A C.A.D. GENERATED DRAWING 544-Wire Wrap .050x.025(1.27x0.64) - Tail LG=.760(19.30) DO NOT MAKE MANUAL REVISIONS TO MASTER. .100 [2.54] Contact Spacing x .200 [5.08] Row Spacing

NTS

342 Assembly

0.410[10.41]

SHEET 1 OF 3





## **See Accompanying Pages for:**

- **Contact Bend Details**
- **Mounting Options**



| TORONTO, ONTARIO  CANADA  ARE THE PROPERTY OF EDAC INC., AND SHALL NOT BE REPRODUCED, OR COPIED OR USED AS THE BASIS FOR THE | Part Number: 392-018-544-1 | 04                                                                                              | C HE |
|------------------------------------------------------------------------------------------------------------------------------|----------------------------|-------------------------------------------------------------------------------------------------|------|
| CANADA SHALL NOT BE REPRODUCED, OR COPIED DR                                                                                 |                            |