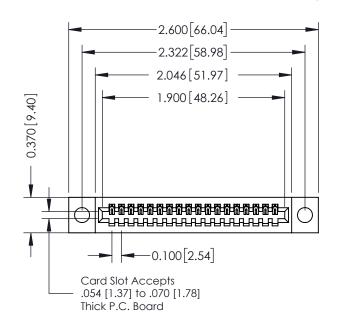

NTS

342 Assembly

0.410[10.41]

SHEET 1 OF 3

## **See Accompanying Pages for:**

- **Contact Bend Details**
- **Mounting Options**

| TORONTO, ONTARIO  CANADA  ARE THE PROPERTY OF EDAC INC., AND SHALL NOT BE REPRODUCED, OR COPIED OR USED AS THE BASIS FOR THE | Part Number: 392-018-544-1 | 04                                                                                              | C HE |
|------------------------------------------------------------------------------------------------------------------------------|----------------------------|-------------------------------------------------------------------------------------------------|------|
| CANADA SHALL NOT BE REPRODUCED, OR COPIED DR                                                                                 |                            |                                                                                                 | SCAL |
| OUR CONNECTION TO QUALITY & SERVICE WITHOUT WRITTEN PERMISSION.                                                              | CANADA                     | SHALL NOT BE REPRODUCED, OR COPIE OR USED AS THE BASIS FOR THE MANUFACTURE OR SALE OF APPARATUS | DRAV |