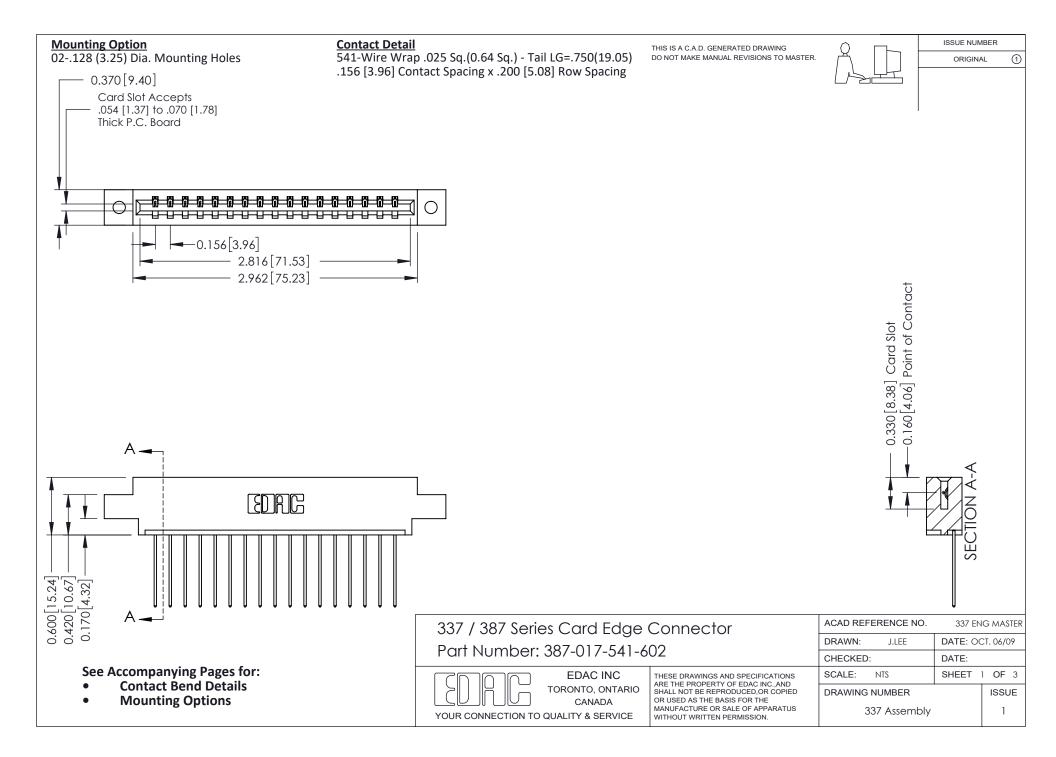

ISSUE NUMBER

ORIGINAL

1



| 337 / 387 Series Card Edge Connector<br>Contact Bend Detail           |                                                                                                                                                                                                  | ACAD REFERENCE NO. 337 E |                  | G MASTER      |
|-----------------------------------------------------------------------|--------------------------------------------------------------------------------------------------------------------------------------------------------------------------------------------------|--------------------------|------------------|---------------|
|                                                                       |