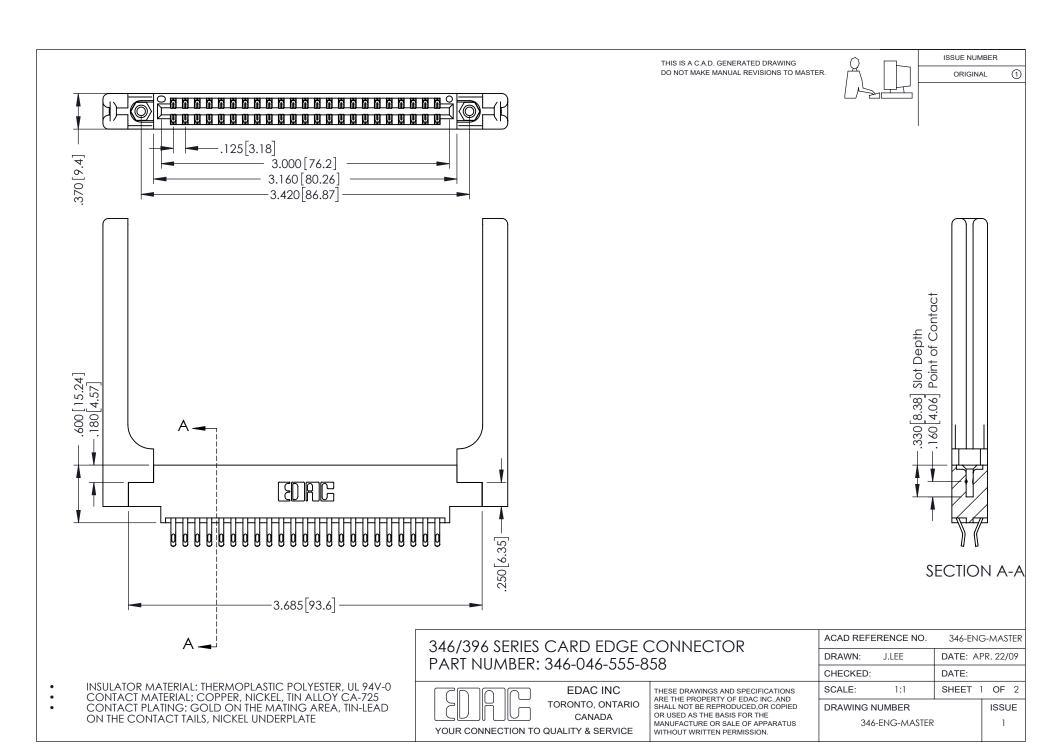

## **Contact Code 556**

INSULATOR MATERIAL: THERMOPLASTIC POLYESTER, UL 94V-0 CONTACT MATERIAL; COPPER, NICKEL, TIN ALLOY CA-725 CONTACT PLATING: GOLD ON THE MATING AREA, TIN-LEAD

ON THE CONTACT TAILS, NICKEL UNDERPLATE

## 346/396 SERIES CARD EDGE CONNECTOR CONTACT CODE 555,556,558,559,560 DIMENSIONS

YOUR CONNECTION TO QUALITY & SERVICE

**EDAC INC** TORONTO, ONTARIO CANADA

THESE DRAWINGS AND SPECIFICATIONS ARE THE PROPERTY OF EDAC INC.,AND SHALL NOT BE REPRODUCED, OR COPIED OR USED AS THE BASIS FOR THE MANUFACTURE OR SALE OF APPARATUS WITHOUT WRITTEN PERMISSION.