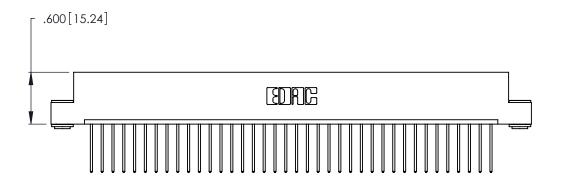

<u>Contact Dimensions:</u>
540-Wire Wrap .025 Sq. (0.64 Sq.) - Tail LG. =.560 (14.22)
.125 (3.18) Contact Spacing x .250 (6.35) Row Spacing

.370 [9.4]

-5.295 [134.49] 5.035 [127.89] 4.875[123.83] -

THIS IS A C.A.D. GENERATED DRAWING DO NOT MAKE MANUAL REVISIONS TO MASTER.

Card Slot Accepts .054 [1.37] to .070 [1.78] Thick P.C. Board .330 [8.38] Card Slot .160 [4.07] Point of Contact

INSULATOR MATERIAL: THERMOPLASTIC POLYESTER, UL 94V-0 CONTACT MATERIAL; COPPER, NICKEL, TIN ALLOY CA-725

CONTACT PLATING: GOLD ON THE MATING AREA, TIN-LEAD ON THE CONTACT TAILS, NICKEL UNDERPLATE

346/396 SERIES CARD EDGE CONNECTOR PART NUMBER: 346-038-540-103

YOUR CONNECTION TO QUALITY & SERVICE

**EDAC INC** TORONTO, ONTARIO CANADA