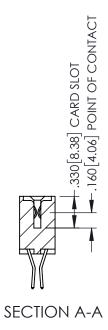

345-ENG-MASTER

**Contact Code 558** 

Contact Code 559

**Contact Code 560** 

INSULATOR MATERIAL: THERMOPLASTIC POLYESTER, UL 94V-0 DAP MATERIAL AVAILABLE UPON REQUEST

CONTACT MATERIAL; COPPER ALLOY CONTACT PLATING: GOLD ON THE MATING AREA, TIN PLATING ON THE CONTACT TAILS, NICKEL UNDERPLATE