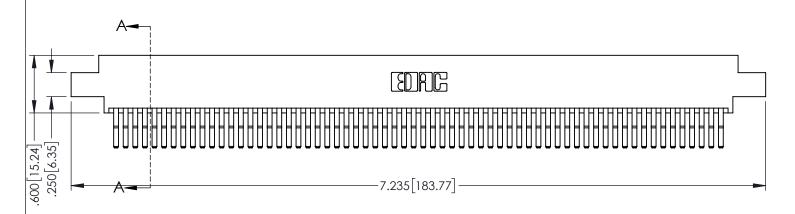

1

- INSULATOR MATERIAL: THERMOPLASTIC PBT BLACK, UL 94V-0
- CONTACT MATERIAL; COPPER TIN ALLOY CONTACT PLATING: GOLD ON THE MATING AREA, TIN PLATING ON THE CONTACT TAILS, NICKEL UNDERPLATE

| 345/395 SERIES CARD EDGE CONNECTOR |
|------------------------------------|
| PART NUMBER: 345-128-560-808       |