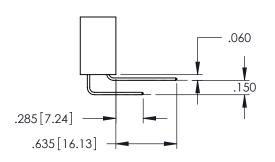

345-ENG-MASTER

**Contact Code 558** 

Contact Code 559

**Contact Code 560** 

INSULATOR MATERIAL: THERMOPLASTIC POLYESTER, UL 94V-0 DAP MATERIAL AVAILABLE UPON REQUEST

CONTACT MATERIAL; COPPER ALLOY CONTACT PLATING: GOLD ON THE MATING AREA, TIN PLATING ON THE CONTACT TAILS, NICKEL UNDERPLATE