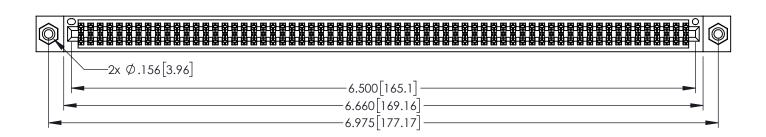

1

- INSULATOR MATERIAL: THERMOPLASTIC PBT BLACK, UL 94V-0
- CONTACT MATERIAL; COPPER TIN ALLOY CONTACT PLATING: GOLD ON THE MATING AREA, TIN PLATING ON THE CONTACT TAILS, NICKEL UNDERPLATE

| 345/395 SERIES CARD EDGE CONNECTOR |
|------------------------------------|
| PART NUMBER: 345-128-560-808       |