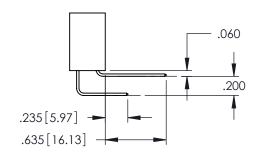

345-ENG-MASTER

**Contact Code 558** 

Contact Code 559

**Contact Code 560** 

INSULATOR MATERIAL: THERMOPLASTIC POLYESTER, UL 94V-0 DAP MATERIAL AVAILABLE UPON REQUEST

CONTACT MATERIAL; COPPER ALLOY CONTACT PLATING: GOLD ON THE MATING AREA, TIN PLATING ON THE CONTACT TAILS, NICKEL UNDERPLATE