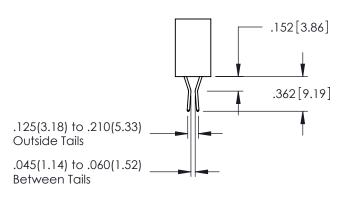

345-ENG-MASTER

**Contact Code 558** 

Contact Code 559

**Contact Code 560** 

INSULATOR MATERIAL: THERMOPLASTIC POLYESTER, UL 94V-0 DAP MATERIAL AVAILABLE UPON REQUEST

CONTACT MATERIAL; COPPER ALLOY CONTACT PLATING: GOLD ON THE MATING AREA, TIN PLATING ON THE CONTACT TAILS, NICKEL UNDERPLATE