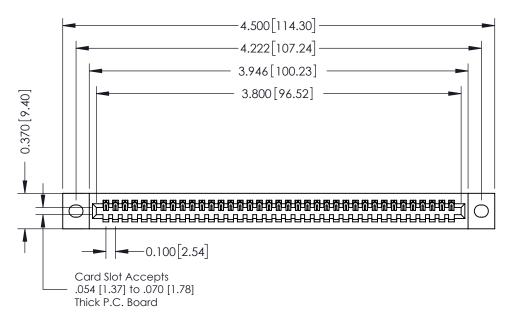

## **See Accompanying Pages for:**

- Contact Bend Details
- Mounting Options

342 / 392 Card Edge Connector Part Number: 342-037-542-102

EDAC INC TORONTO, ONTARIO CANADA

YOUR CONNECTION TO QUALITY & SERVICE

DRAWN: J.LEE DATE: OCT. 06/09

CHECKED: DATE:

SCALE: NTS SHEET 1 OF 3

DRAWING NUMBER ISSUE

342 Assembly ISSUE

THIS IS A C.A.D. GENERATED DRAWING DO NOT MAKE MANUAL REVISIONS TO MASTER. ISSUE NUMBER

ORIGINAL

1