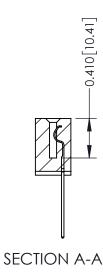

| 342 / 392 Series Card Edge Connector<br>Contact Bend Detail |                                                                                                                                                                                                  | ACAD REFERENCE NO. 342 ENG MASTER |             |                  |        |
|-------------------------------------------------------------|--------------------------------------------------------------------------------------------------------------------------------------------------------------------------------------------------|-----------------------------------|-------------|------------------|--------|
|                                                             |                                                                                                                                                                                                  | DRAWN:                            | J.LEE       | DATE: OCT. 06/09 |        |
|                                                             |                                                                                                                                                                                                  | CHECKED:                          |             | DATE:            |        |
| TORONTO, ONTARIO                                            | THESE DRAWINGS AND SPECIFICATIONS ARE THE PROPERTY OF EDAC INC. AND SHALL NOT BE REPRODUCED, OR COPIED OR USED AS THE BASIS FOR THE MANUFACTURE OR SALE OF APPARATUS WITHOUT WRITTEN PERMISSION. | SCALE:                            | NTS         | SHEET :          | 2 OF 3 |
|                                                             |                                                                                                                                                                                                  | DRAWING                           | NUMBER      |                  | ISSUE  |
| YOUR CONNECTION TO QUALITY & SERVICE                        |                                                                                                                                                                                                  | 3                                 | 42 Assembly |                  | 1      |