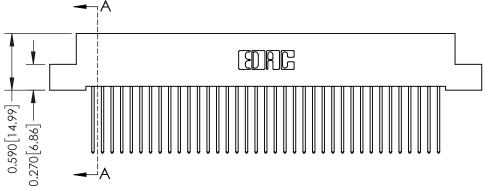

Mounting Option
02-.128 (3.25) Wide Mounting Slots

**Contact Detail** 

542-Wire Wrap .025 Sq.(0.64 Sq.) - Tail LG=.655(16.64) .100 [2.54] Contact Spacing x .200 [5.08] Row Spacing

THIS IS A C.A.D. GENERATED DRAWING DO NOT MAKE MANUAL REVISIONS TO MAKE

## **See Accompanying Pages for:**

- Contact Bend Details
- Mounting Options

342 / 392 Card Edge Connector Part Number: 342-037-542-102

EDAC INC TORONTO, ONTARIO CANADA

YOUR CONNECTION TO QUALITY & SERVICE