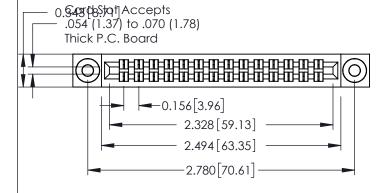

**Mounting Option** 

**Contact Detail** 

03-.116 (2.95) I.D. Floating Eyelets

555-Extender Board Bend (Code 500 Contacts) .156 [3.96] Contact Spacing x .140 [3.56] Row Spacing

305 / 315 / 355 Card Edge Connector Part Number: 315-028-555-203

ACAD REFERENCE NO. 305 ENG MASTER

0.295[7.49] Card Slot 0.090[2.29] Point of Contact

**See Accompanying Page for: Mounting Options** 