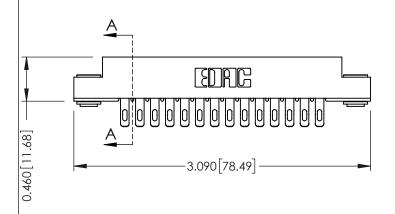

**Mounting Option** 

**Contact Detail** 

03-.116 (2.95) I.D. Floating Eyelets

555-Extender Board Bend (Code 500 Contacts) .156 [3.96] Contact Spacing x .140 [3.56] Row Spacing

305 / 315 / 355 Card Edge Connector Part Number: 315-028-555-203