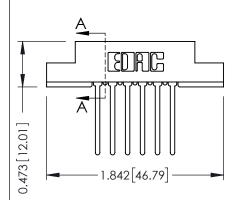

## SECTION A-A

| 307 / 357 Cara Eage Connector |                  |                                                                                                        | ACAD REFERENCE NO. 307 ENG MASTER |             |          |          |
|-------------------------------|------------------|--------------------------------------------------------------------------------------------------------|-----------------------------------|-------------|----------|----------|
|                               |                  |                                                                                                        | DRAWN:                            | J.LEE       | DATE: AU | G. 11/09 |
|                               |                  |                                                                                                        | CHECKED:                          |             | DATE:    |          |
| CONNECTION TO                 | EDAC INC         | THESE DRAWINGS AND SPECIFICATIONS                                                                      | SCALE:                            | NTS         | SHEET '  | 1 OF 3   |
|                               | TORONTO, ONTARIO | ARE THE PROPERTY OF EDAC INC.,AND<br>SHALL NOT BE REPRODUCED,OR COPIED<br>OR USED AS THE BASIS FOR THE | DRAWING                           | NUMBER      |          | ISSUE    |
|                               | CANADA           | MANUFACTURE OR SALE OF APPARATUS                                                                       | 3                                 | 07 Assembly |          | 1        |