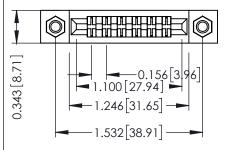

**Mounting Option** M3-0.5 Metric Threaded Inserts **Contact Detail** 

Wire Wrap .046x.013(1.17x0.33) - Tail LG=.708(17.98) .156 [3.96] Contact Spacing x .200 [5.08] Row Spacing