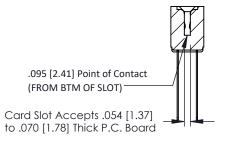

## SECTION A-A

| 307 / 357 Cara Eage Connector |                  |                                                                                                        | ACAD REFERENCE NO. 307 ENG MASTER |             |          |          |
|-------------------------------|------------------|--------------------------------------------------------------------------------------------------------|-----------------------------------|-------------|----------|----------|
|                               |                  |                                                                                                        | DRAWN:                            | J.LEE       | DATE: AU | G. 11/09 |
|                               |                  |                                                                                                        | CHECKED:                          |             | DATE:    |          |
| CONNECTION TO                 | EDAC INC         | THESE DRAWINGS AND SPECIFICATIONS                                                                      | SCALE:                            | NTS         | SHEET '  | 1 OF 3   |
|                               | TORONTO, ONTARIO | ARE THE PROPERTY OF EDAC INC.,AND<br>SHALL NOT BE REPRODUCED,OR COPIED<br>OR USED AS THE BASIS FOR THE | DRAWING                           | NUMBER      |          | ISSUE    |
|                               | CANADA           | MANUFACTURE OR SALE OF APPARATUS                                                                       | 3                                 | 07 Assembly |          | 1        |