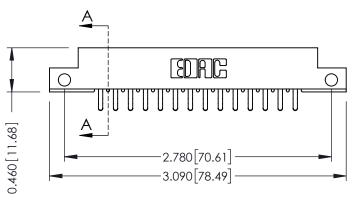

| 0.330 [8.38]<br>Card Slot       |          |  |
|---------------------------------|----------|--|
|                                 | TION A-A |  |
| /(                              | SEC      |  |
| 0.125[3.18]<br>Point of Contact |          |  |