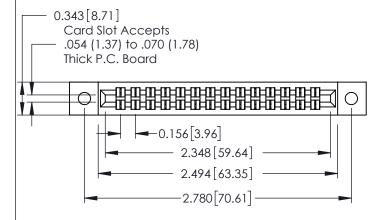

## **Mounting Option**

**Contact Detail** 

12-.128 (3.25) Dia. Side Mounting Holes

556-Extender Board Bend (Code 520 Contacts) .156 [3.96] Contact Spacing x .140 [3.56] Row Spacing

THIS IS A C.A.D. GENERATED DRAWING DO NOT MAKE MANUAL REVISIONS TO MASTER.