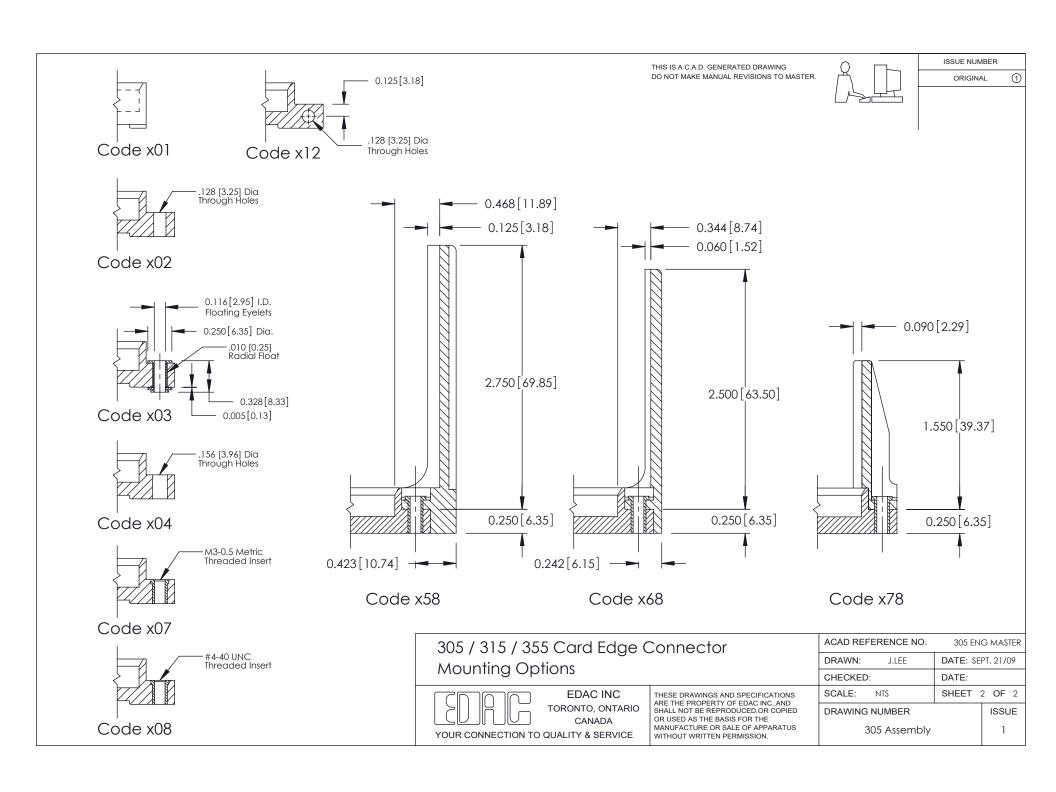

LITY & SERVICE

**EDAC INC** TORONTO, ONTARIO CANADA

THESE DRAWINGS AND SPECIFICATIONS ARE THE PROPERTY OF EDAC INC.,AND SHALL NOT BE REPRODUCED,OR COPIED OR USED AS THE BASIS FOR THE MANUFACTURE OR SALE OF APPARATUS WITHOUT WRITTEN PERMISSION.

| ACAD REFERENCE NO. | 305 ENG MASTER    |
|--------------------|-------------------|
| DRAWN: J.LEE       | DATE: SEPT. 21/09 |
| CHECKED:           | DATE:             |
| SCALE: NTS         | SHEET 1 OF 2      |
| DRAWING NUMBER     | ISSUE             |
| 305 Assembly       | 1                 |

| 0.330 [8.38]<br>Card Slot       |          |  |
|---------------------------------|----------|--|
|                                 | TION A-A |  |
| /(                              | SEC      |  |
| 0.125[3.18]<br>Point of Contact |          |  |