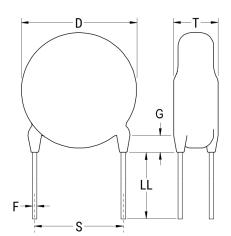

## Obsolete

ERO610 SFTY X1-440 Y2-250, Ceramic, 8200 pF, 20%, 440 VAC (X1), 250 VAC (Y2), Y5U, Lead Spacing = 7.5 mm

The measurement position of Lead Spacing (S) and Width (V) is critical in straight lead capacitors.

Click here for the 3D model.

| Dimensions | ,               |
|------------|-----------------|
| D          | 17mm MAX        |
| Т          | 4.5mm MAX       |
| S          | 7.5mm NOM       |
| LL         | 10mm +/-1mm     |
| F          | 0.8mm +/-0.05mm |
| G          | 3mm MAX         |
| V          | 1.6mm +/-0.5mm  |