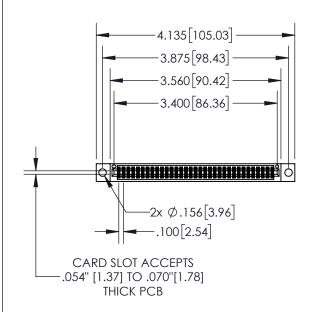

| 845/895 SERIES HIGH TEMP CARD EDGE CONNECTOR |
|----------------------------------------------|
| PART NUMBER: 895-066-523-504                 |

| ACAD REFERENCE NO. 845-ENG-MASTER |                  |       |  |  |
|-----------------------------------|------------------|-------|--|--|
| DRAWN: R.STA.MONICA               | DATE:MAY.16/2017 |       |  |  |
| CHECKED:                          | DATE:            |       |  |  |
| SCALE: 1:2                        | SHEET 1          | OF 2  |  |  |
| DRAWING NUMBER                    |                  | ISSUE |  |  |
| 845-ENG-MASTER                    | 1                |       |  |  |