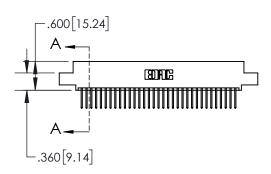

1

|            | .330[8.38]<br>CARD SLOT     |  |  |
|------------|-----------------------------|--|--|
| -          | .370[9.40]                  |  |  |
|            | SECTION A-A                 |  |  |
| .150 [3.8] | .160[4.06] POINT OF CONTACT |  |  |
|            | .200[5.08]                  |  |  |

| 845/895 SERIES HIGH TEMP CARD EDGE CONNECTOR |
|----------------------------------------------|
| PART NUMBER: 895-066-523-504                 |

| ACAD REFERENCE NO. 845-ENG-MASTER |                  |       |  |  |
|-----------------------------------|------------------|-------|--|--|
| DRAWN: R.STA.MONICA               | DATE:MAY.16/2017 |       |  |  |
| CHECKED:                          | DATE:            |       |  |  |
| SCALE: 1:2                        | SHEET 1          | OF 2  |  |  |
| DRAWING NUMBER                    |                  | ISSUE |  |  |
| 845-ENG-MASTER                    | 1                |       |  |  |