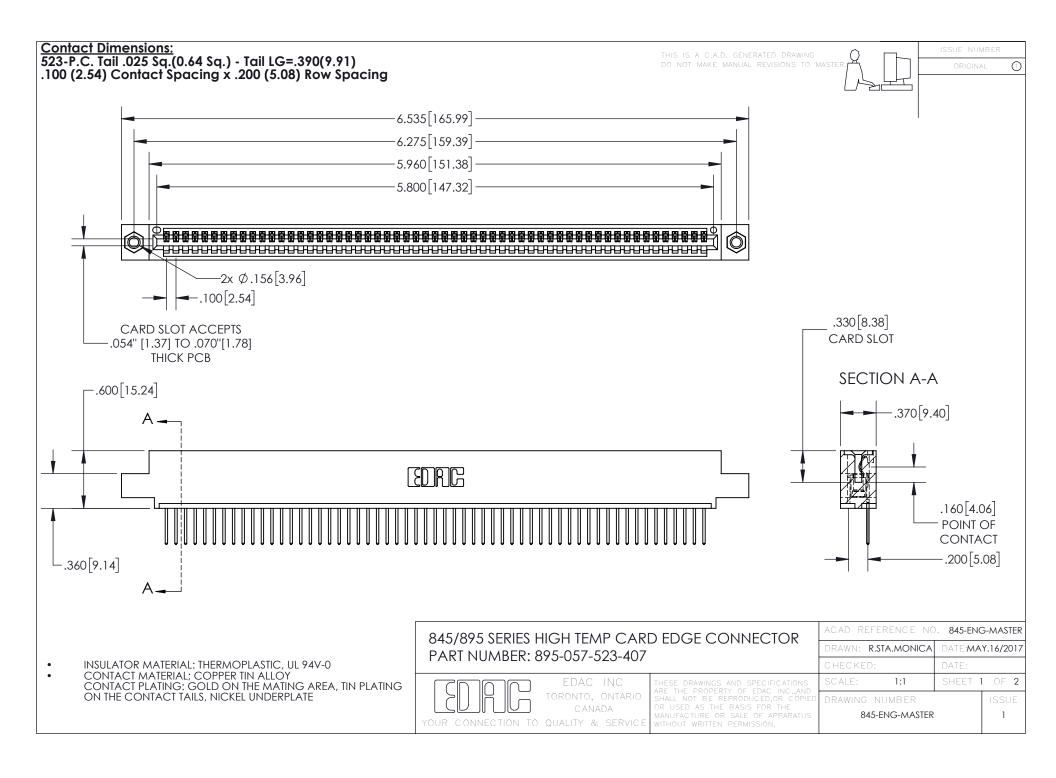

INSULATOR MATERIAL: THERMOPLASTIC POLYESTER, UL 94V-0 DAP MATERIAL AVAILABLE UPON REQUEST

**Contact Code 558** 

CONTACT MATERIAL; COPPER ALLOY CONTACT PLATING: GOLD ON THE MATING AREA, TIN PLATING ON THE CONTACT TAILS, NICKEL UNDERPLATE

## 845/895 SERIES HIGH TEMP CARD EDGE CONNECTOR CONTACT CODE 555,556,558,559,560 DIMENSIONS

YOUR CONNECTION TO QUALITY & SERVICE

Contact Code 559

|   | ACAD REFERENCE NO. 845-ENG-MASTER |                  |  |
|---|-----------------------------------|------------------|--|
|   | DRAWN: R.STA.MONICA               | DATE:MAY.16/2017 |  |
|   | CHECKED:                          | DATE:            |  |
|   | SCALE: 1:1                        | SHEET 2 OF 2     |  |
| D | DRAWING NUMBER                    | ISSUE            |  |

Contact Code 560

845-ENG-MASTER