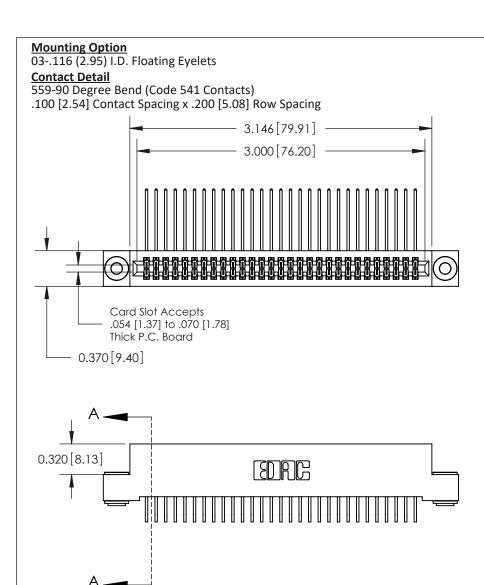

.240 [6.10] Point of Contact-

SECTION A-A

## **See Accompanying Pages for:**

- **Contact Bend Details**
- **Mounting Options**

842/892 Series High Temp Card Edge Connector Part Number: 892-058-559-203

CANADA

| ACAD REFERENCE NO. 842 ENG MASIER |                  |  |
|-----------------------------------|------------------|--|
| DRAWN: J.LEE                      | DATE: OCT. 06/09 |  |
| CHECKED:                          | DATE:            |  |
| SCALE: NTS                        | SHEET 1 OF 3     |  |
| DRAWING NUMBER                    | ISSUE            |  |

842 Assembly

THIS IS A C.A.D. GENERATED DRAWING DO NOT MAKE MANUAL REVISIONS TO MASTER

ORIGINAL (1)

| 842/892 Series High Temp Card Edge Connector<br>Contact Bend Detail |                                                                   | ACAD REFERENCE NO. 842 ENG MASTER |             |                         |        |
|---------------------------------------------------------------------|-------------------------------------------------------------------|-----------------------------------|-------------|-------------------------|--------|
|                                                                     |                                                                   | DRAWN:                            | J.LEE       | DATE: <b>OCT. 06/09</b> |        |
|                                                                     |                                                                   | CHECKE                            | ):          | DATE:                   |        |
| EDAC INC                                                            | THESE DRAWINGS AND SPECIFICATIONS ARE THE PROPERTY OF EDAC INCAND | SCALE:                            | NTS         | SHEET :                 | 2 OF 3 |
| TORONTO, ONTARIO                                                    | SHALL NOT BE REPRODUCED, OR COPIED OR USED AS THE BASIS FOR THE   | DRAWING                           | NUMBER      |                         | ISSUE  |
| YOUR CONNECTION TO QUALITY & SERVICE                                | MANUFACTURE OR SALE OF APPARATUS WITHOUT WRITTEN PERMISSION.      | 8                                 | 42 Assembly |                         | 1      |