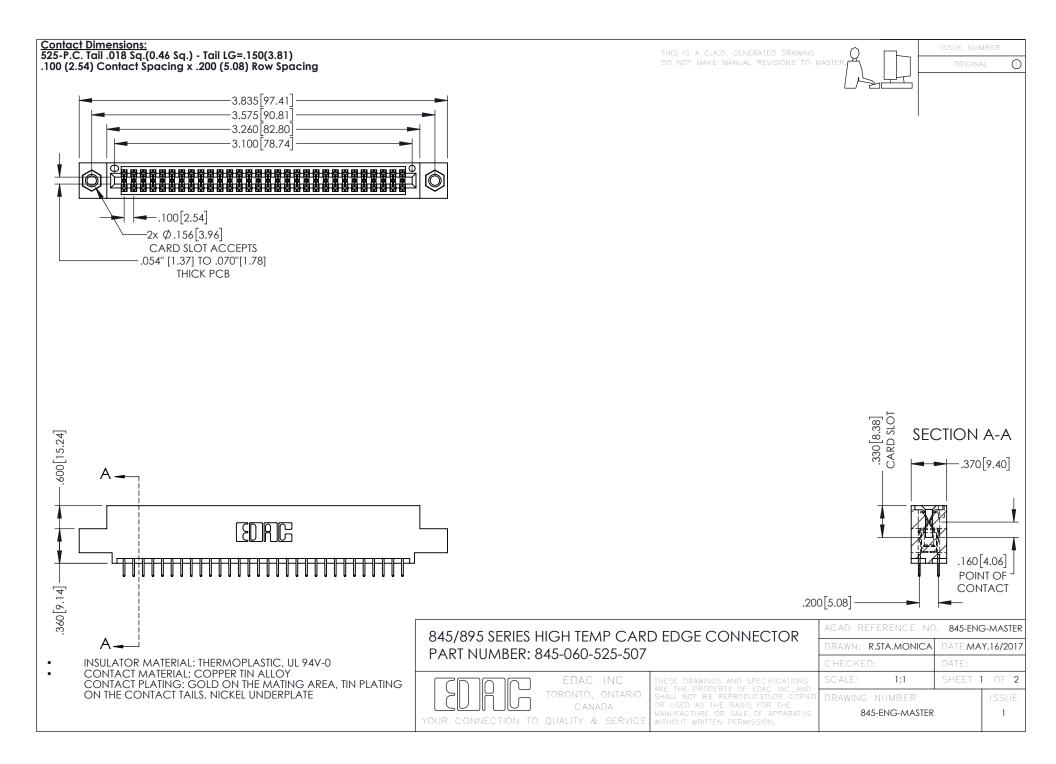

- INSULATOR MATERIAL: THERMOPLASTIC POLYESTER, UL 94V-0 DAP MATERIAL AVAILABLE UPON REQUEST
- CONTACT MATERIAL; COPPER ALLOY

**Contact Code 558** 

CONTACT PLATING: GOLD ON THE MATING AREA, TIN PLATING ON THE CONTACT TAILS, NICKEL UNDERPLATE

## 845/895 SERIES HIGH TEMP CARD EDGE CONNECTOR CONTACT CODE 555,556,558,559,560 DIMENSIONS

YOUR CONNECTION TO QUALITY & SERVICE

Contact Code 559

|   | ACAD REFERENCE NO   | . 845-ENG-MASTER |
|---|---------------------|------------------|
|   | DRAWN: R.STA.MONICA | DATE:MAY.16/2017 |
|   | CHECKED:            | DATE:            |
|   | SCALE: 1:1          | SHEET 2 OF 2     |
| D | DRAWING NUMBER      | ISSUE            |

Contact Code 560

845-ENG-MASTER