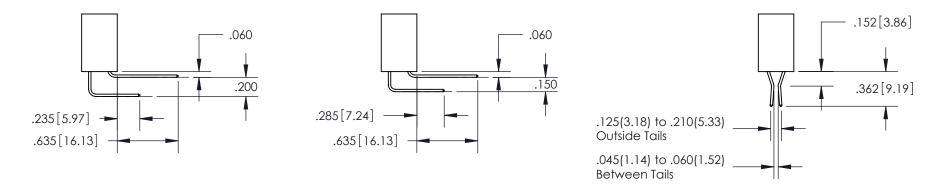

## 845/895 SERIES HIGH TEMP CARD EDGE CONNECTOR CONTACT CODE 555,556,558,559,560 DIMENSIONS

EDAC INC
TORONTO, ONTARIO
CANADA
YOUR CONNECTION TO QUALITY & SERVICE

**Contact Code 559** 

THESE DRAWINGS AND SPECIFICATIONS
ARE THE PROPERTY OF EDAC INC., AND
SHALL NOT BE REPRODUCED, OR COPIED
OR USED AS THE BASIS FOR THE
MANUFACTURE OR SALE OF APPARATUS
WITHOUT WRITTEN PERMISSION.

Contact Code 560

/ING NUMBER ISSUE 845-ENG-MASTER 1