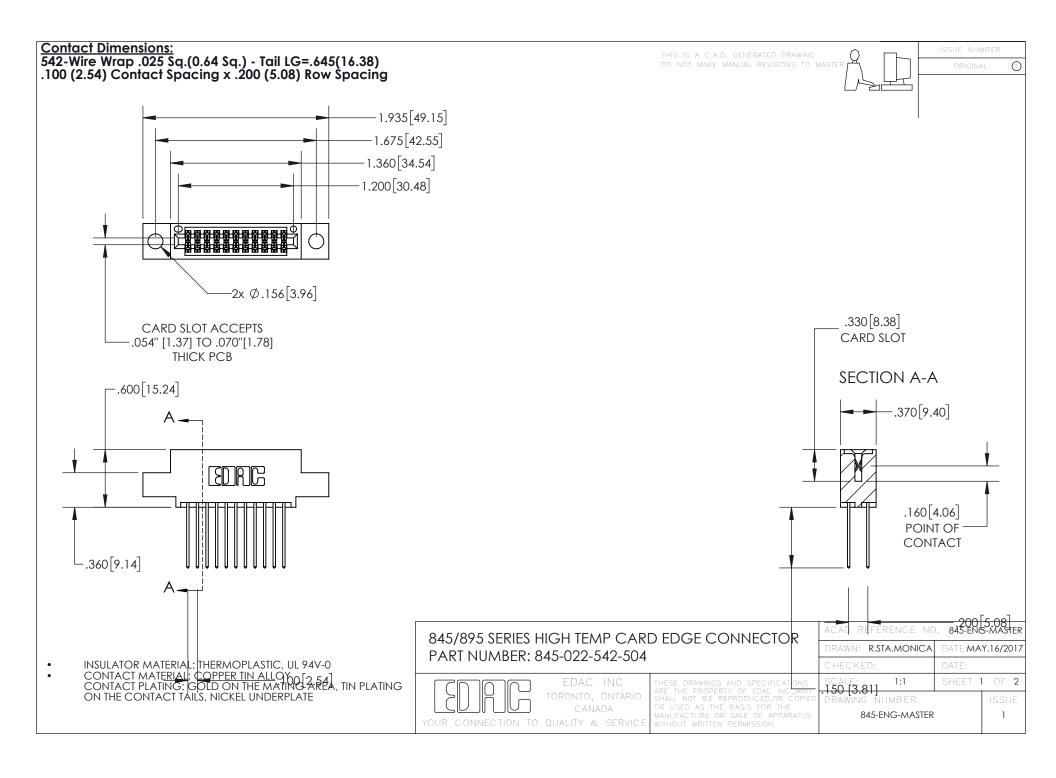

INSULATOR MATERIAL: THERMOPLASTIC POLYESTER, UL 94V-0 DAP MATERIAL AVAILABLE UPON REQUEST

CONTACT MATERIAL; COPPER ALLOY

**Contact Code 558** 

CONTACT MATERIAL, COPTER ALLOT CONTACT PLATING: GOLD ON THE MATING AREA, TIN PLATING ON THE CONTACT TAILS, NICKEL UNDERPLATE

## 845/895 SERIES HIGH TEMP CARD EDGE CONNECTOR CONTACT CODE 555,556,558,559,560 DIMENSIONS

EDAC INC
TORONTO, ONTARIO
CANADA
YOUR CONNECTION TO QUALITY & SERVICE

**Contact Code 559** 

THESE DRAWINGS AND SPECIFICATIONS
ARE THE PROPERTY OF EDAC INC., AND
SHALL NOT BE REPRODUCED, OR COPIED
OR USED AS THE BASIS FOR THE
MANUFACTURE OR SALE OF APPARATUS
WITHOUT WRITTEN PERMISSION.

|   | ACAD REFERENCE NO. 845-ENG-MASTER |                  |
|---|-----------------------------------|------------------|
|   | DRAWN: R.STA.MONICA               | DATE:MAY.16/2017 |
|   | CHECKED:                          | DATE:            |
|   | SCALE: 1:1                        | SHEET 2 OF 2     |
| D | DRAWING NUMBER                    | ISSUE            |