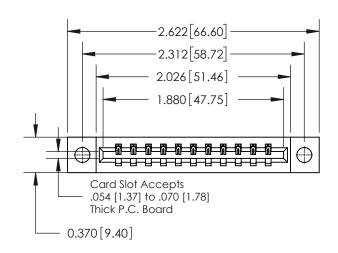

**Mounting Option** 

04-.156 (3.96) Dia. Mounting Holes

## **Contact Detail**

500-Wire Hole .050x.025(1.27x0.64) - Tail LG=.260(6.60) .156 [3.96] Contact Spacing x .200 [5.08] Row Spacing

**See Accompanying Page for: Contact Bend Details** 

THIS IS A C.A.D. GENERATED DRAWING DO NOT MAKE MANUAL REVISIONS TO MASTER.

| 837/887 Series High Temp Card Edge Connector |
|----------------------------------------------|
| Part Number: 837-011-500-604                 |

YOUR CONNECTION TO QUALITY & SERVICE

**EDAC INC** TORONTO, ONTARIO CANADA