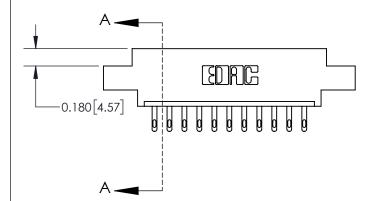

ISSUE NUMBER ORIGINAL

|                              | 0.600[15.24]              |  |  |
|------------------------------|---------------------------|--|--|
|                              | 0.330 [8.38]<br>Card Slot |  |  |
| .160 [4.06] Point of Contact |                           |  |  |
|                              |                           |  |  |
|                              |                           |  |  |
|                              |                           |  |  |
|                              |                           |  |  |
| S                            | SECTION A-A               |  |  |

ISSUE NUMBER

ORIGINAL

1

| 837/887 Series High Temp Card Edge Connector<br>Contact Bend Detail |                                                                                                                                                                | ACAD REFERENCE NO. | 837 ENG MASTER   |       |
|---------------------------------------------------------------------|----------------------------------------------------------------------------------------------------------------------------------------------------------------|--------------------|------------------|-------|
|                                                                     |                                                                                                                                                                | DRAWN: J.LEE       | DATE: OCT. 06/09 |       |
|                                                                     |                                                                                                                                                                | CHECKED:           | DATE:            |       |
| EDAC INC THESE DRAWINGS AND SPECIFICATIONS                          | SCALE: NTS                                                                                                                                                     | SHEET              | 2 <b>OF</b> 2    |       |
| TORONTO, ONTARIO CANADA                                             | ARE THE PROPERTY OF EDAC INC. AND SHALL NOT BE REPRODUCED, OR COPIED OR USED AS THE BASIS FOR THE MANUFACTURE OR SALE OF APPARATUS WITHOUT WRITTEN PERMISSION. | DRAWING NUMBER     | •                | ISSUE |
| YOUR CONNECTION TO QUALITY & SERVICE                                |                                                                                                                                                                | 837 Assembly       |                  | 1     |