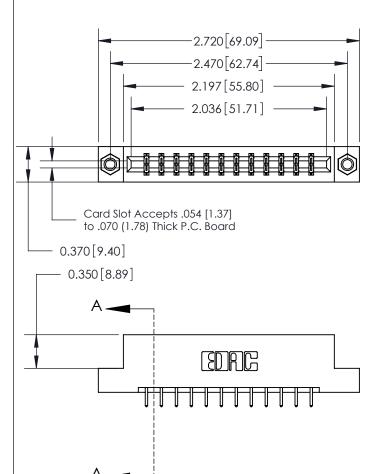

833 Series High Temp Card Edge Connector Part Number: 833-024-521-207

**EDAC INC** TORONTO, ONTARIO CANADA

THESE DRAWINGS AND SPECIFICATIONS ARE THE PROPERTY OF EDAC INC.,AND SHALL NOT BE REPRODUCED,OR COPIED OR USED AS THE BASIS FOR THE MANUFACTURE OR SALE OF APPARATUS WITHOUT WRITTEN PERMISSION.

| ACAD REFERENCE NO. | 833 ENG MASTER   |  |  |
|--------------------|------------------|--|--|
| DRAWN: J.LEE       | DATE: OCT. 14/09 |  |  |
| CHECKED:           | DATE:            |  |  |
| SCALE: NTS         | SHEET 1 OF 3     |  |  |
| DRAWING NUMBER     | ISSUE            |  |  |
| 933 Assambly       | 1                |  |  |