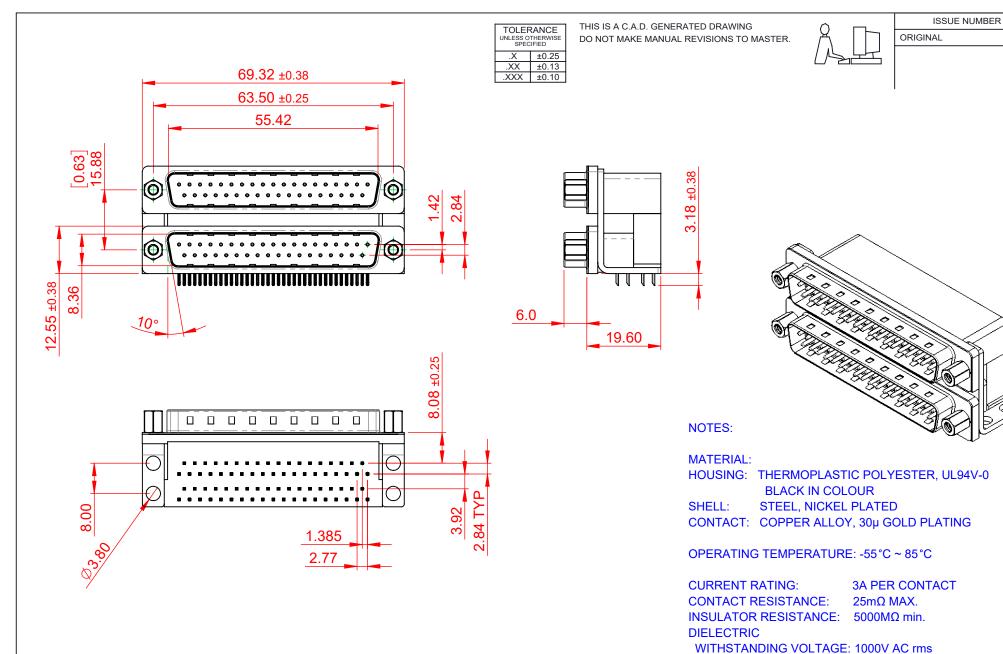

661 SERIES D-SUB CONNECTOR

YOUR CONNECTION TO QUALITY & SERVICE

EDAC INC TORONTO, ONTARIO CANADA

THESE DRAWINGS AND SPECIFICATIONS ARE THE PROPERTY OF EDAC INC..AND SHALL NOT BE REPRODUCED, OR COPIED OR USED AS THE BASIS FOR THE MANUFACTURE OR SALE OF APPARATUS WITHOUT WRITTEN PERMISSION.

| SW REFERENCE NO.: 661 ASSEMBLY        |                    |
|---------------------------------------|--------------------|
| DRAWN: C.B                            | DATE: AUG. 01/2018 |
| CHECKED:                              | DATE:              |
| SCALE: 1:1                            | SHEET 1 OF 1       |
| DRAWING NUMBER: 661-037-664-003 ISSUE |                    |

661-037-664-003

PART NUMBER:

THIS SERIES FULLY CONFORMS TO THE EUROPEAN UNION DIRECTIVES 2011/65/EU FOR RoHS COMPLIANCY.