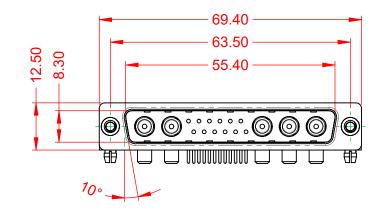

NOTES:

MATERIAL: HOUSING: SHELL: CONTACT:

THERMOPLASTIC POLYESTER, UL94V-0 STEEL, TIN PLATED COPPER ALLOY, GOLD FLASH PLATED

| OPERATING TEMPERATURE:                      | -55°C ~ 125°C      |
|---------------------------------------------|--------------------|
| POWER/CO-AX CONTACT RATING:<br>(IF PRESENT) | 40A (CURRENT)      |
| SIGNAL CONTACT CURRENT RATING:              | 5A PER CONTACT     |
| SIGNAL CONTACT RESISTANCE:                  | 10mΩ MAX.          |
| INSULATOR RESISTANCE:<br>DIELECTRIC         | $5000M\Omega$ min. |

.XX ±0.13 .XXX ±0.05

WITHSTANDING VOLTAGE:

1000V AC rms

|              | COMBINATION D-SUB |                                                                                                                                       | SW REFERENCE NO.: 629 COMBO ASSEMBLY |                  |       |
|--------------|-------------------|---------------------------------------------------------------------------------------------------------------------------------------|--------------------------------------|------------------|-------|
|              |                   |                                                                                                                                       | DRAWN: C.B                           | DATE: JAN. 01/20 | 19    |
|              |                   |                                                                                                                                       | CHECKED: DATE:                       |                  |       |
| то           | EDAC INC          | THESE DRAWINGS AND SPECIFICATIONS<br>ARE THE PROPERTY OF EDAC INCAND                                                                  | SCALE: (IN C.A.D. 1:1)               | SHEET 1 OF       | 2     |
| IVES<br>NCY. | TORONTO, ONTARIO  | SHALL NOT BE REPRODUCED, OR COPIED<br>OR USED AS THE BASIS FOR THE<br>MANUFACTURE OR SALE OF APPARATUS<br>WITHOUT WRITTEN PERMISSION. | DRAWING NUMBER: 629-17W5250-4TB      |                  | ISSUE |
|              |                   |                                                                                                                                       | PART NUMBER: 629-17W                 | 5250-4TB         | 1     |