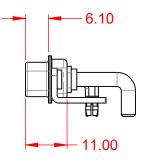

NOTES:

MATERIAL: HOUSING: SHELL: CONTACT:

THERMOPLASTIC POLYESTER, UL94V-0 STEEL, TIN PLATED COPPER ALLOY, GOLD FLASH PLATED

| OPERATING TEMPERATURE:                      | -55°C ~ 125°C      |
|---------------------------------------------|--------------------|
| POWER/CO-AX CONTACT RATING:<br>(IF PRESENT) | 40A (CURRENT)      |
| SIGNAL CONTACT CURRENT RATING:              | 5A PER CONTACT     |
| SIGNAL CONTACT RESISTANCE:                  | 10mΩ MAX.          |
| INSULATOR RESISTANCE:<br>DIELECTRIC         | $5000M\Omega$ min. |

.XX ±0.13 .XXX ±0.05

WITHSTANDING VOLTAGE:

1000V AC rms

|              | COMBINATION D-SUB |                                                                                                                                       | SW REFERENCE NO.: 629 COMBO ASSEMBLY |                  |       |
|--------------|-------------------|---------------------------------------------------------------------------------------------------------------------------------------|--------------------------------------|------------------|-------|
|              |                   |                                                                                                                                       | DRAWN: C.B                           | DATE: JAN. 01/20 | 19    |
|              |                   |                                                                                                                                       | CHECKED: DATE:                       |                  |       |
| то           | EDAC INC          | THESE DRAWINGS AND SPECIFICATIONS<br>ARE THE PROPERTY OF EDAC INCAND                                                                  | SCALE: (IN C.A.D. 1:1)               | SHEET 1 OF       | 2     |
| IVES<br>NCY. | TORONTO, ONTARIO  | SHALL NOT BE REPRODUCED, OR COPIED<br>OR USED AS THE BASIS FOR THE<br>MANUFACTURE OR SALE OF APPARATUS<br>WITHOUT WRITTEN PERMISSION. | DRAWING NUMBER: 629-17W5250-4TB      |                  | ISSUE |
|              |                   |                                                                                                                                       | PART NUMBER: 629-17W                 | 5250-4TB         | 1     |