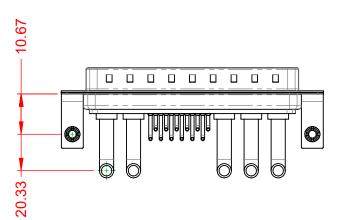

NOTES:

MATERIAL: HOUSING: SHELL: CONTACT:

THERMOPLASTIC POLYESTER, UL94V-0 STEEL, TIN PLATED COPPER ALLOY, GOLD FLASH PLATED

| OPERATING TEMPERATURE:                      | -55°C ~ 125°C      |
|---------------------------------------------|--------------------|
| POWER/CO-AX CONTACT RATING:<br>(IF PRESENT) | 40A (CURRENT)      |
| SIGNAL CONTACT CURRENT RATING:              | 5A PER CONTACT     |
| SIGNAL CONTACT RESISTANCE:                  | 10mΩ MAX.          |
| INSULATOR RESISTANCE:<br>DIELECTRIC         | $5000M\Omega$ min. |

.XX ±0.13 .XXX ±0.05

WITHSTANDING VOLTAGE:

1000V AC rms

|              | COMBINATION D-SUB |                                                                                                                                       | SW REFERENCE NO.: 629 COMBO ASSEMBLY |                  |       |
|--------------|-------------------|---------------------------------------------------------------------------------------------------------------------------------------|--------------------------------------|------------------|-------|
|              |                   |                                                                                                                                       | DRAWN: C.B                           | DATE: JAN. 01/20 | 19    |
|              |                   |                                                                                                                                       | CHECKED: DATE:                       |                  |       |
| то           | EDAC INC          | THESE DRAWINGS AND SPECIFICATIONS<br>ARE THE PROPERTY OF EDAC INCAND                                                                  | SCALE: (IN C.A.D. 1:1)               | SHEET 1 OF       | 2     |
| IVES<br>NCY. | TORONTO, ONTARIO  | SHALL NOT BE REPRODUCED, OR COPIED<br>OR USED AS THE BASIS FOR THE<br>MANUFACTURE OR SALE OF APPARATUS<br>WITHOUT WRITTEN PERMISSION. | DRAWING NUMBER: 629-17W5250-4TB      |                  | ISSUE |
|              |                   |                                                                                                                                       | PART NUMBER: 629-17W                 | 5250-4TB         | 1     |