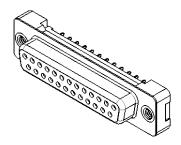

TOLERANCE UNLESS OTHERWISE SPECIFIED DO NOT MAKE MANUAL REVISIONS TO MASTER.

.X±0.25.XX±0.13.XXX±0.10

NOTES:

MATERIAL:

HOUSING: THERMOPLASTIC POLYESTER, UL94V-0 SHELL: STEEL, TIN PLATED CONTACT: COPPER ALLOY, GOLD FLASH PLATED

OPERATING TEMPERATURE: -55°C ~ 85°C

CURRENT RATING: 3A PER CONTACT CONTACT RESISTANCE: 25mΩ MAX. INSULATOR RESISTANCE: 5000MΩ min. DIELECTRIC WITHSTANDING VOLTAGE: 1000V AC rms

|  | 628 SERIES D-SUB CONNECTOR           |                                                                                                                                                                                                                | SW REFERENCE NO.: 628 ASSEMBLY |                  |       |
|--|--------------------------------------|----------------------------------------------------------------------------------------------------------------------------------------------------------------------------------------------------------------|--------------------------------|------------------|-------|
|  |                                      |                                                                                                                                                                                                                | DRAWN: C.B                     | DATE: AUG. 01/20 | 018   |
|  |                                      |                                                                                                                                                                                                                | CHECKED:                       | DATE:            |       |
|  | EDAC INC                             | THESE DRAWINGS AND SPECIFICATIONS<br>ARE THE PROPERTY OF EDAC INC.,AND<br>SHALL NOT BE REPRODUCED,OR COPIED<br>OR USED AS THE BASIS FOR THE<br>MANUFACTURE OR SALE OF APPARATUS<br>WITHOUT WRITTEN PERMISSION. | SCALE: 1:1                     | SHEET 1 OF       | 1     |
|  | TORONTO, ONTARIO<br>CANADA           |                                                                                                                                                                                                                | DRAWING NUMBER: 628-025-       | 220-212          | ISSUE |
|  | YOUR CONNECTION TO QUALITY & SERVICE |                                                                                                                                                                                                                | PART NUMBER: 628-025-          | 220-212          | 1     |