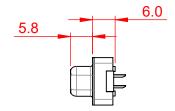

TOLERANCE UNLESS OTHERWISE SPECIFIED DO NOT MAKE MANUAL REVISIONS TO MASTER.

.X±0.25.XX±0.13.XXX±0.10

NOTES:

MATERIAL:

HOUSING: THERMOPLASTIC POLYESTER, UL94V-0 SHELL: STEEL, TIN PLATED CONTACT: COPPER ALLOY, GOLD FLASH PLATED

OPERATING TEMPERATURE: -55°C ~ 85°C

CURRENT RATING: 3A PER CONTACT CONTACT RESISTANCE: 25mΩ MAX. INSULATOR RESISTANCE: 5000MΩ min. DIELECTRIC WITHSTANDING VOLTAGE: 1000V AC rms

|  | 628 SERIES D-SUB CONNECTOR           |                                                                                                                                                                                                                | SW REFERENCE NO.: 628 ASSEMBLY |                  |       |
|--|--------------------------------------|----------------------------------------------------------------------------------------------------------------------------------------------------------------------------------------------------------------|--------------------------------|------------------|-------|
|  |                                      |                                                                                                                                                                                                                | DRAWN: C.B                     | DATE: AUG. 01/20 | 018   |
|  |                                      |                                                                                                                                                                                                                | CHECKED:                       | DATE:            |       |
|  | EDAC INC                             | THESE DRAWINGS AND SPECIFICATIONS<br>ARE THE PROPERTY OF EDAC INC.,AND<br>SHALL NOT BE REPRODUCED,OR COPIED<br>OR USED AS THE BASIS FOR THE<br>MANUFACTURE OR SALE OF APPARATUS<br>WITHOUT WRITTEN PERMISSION. | SCALE: 1:1                     | SHEET 1 OF       | 1     |
|  | TORONTO, ONTARIO<br>CANADA           |                                                                                                                                                                                                                | DRAWING NUMBER: 628-025-       | 220-212          | ISSUE |
|  | YOUR CONNECTION TO QUALITY & SERVICE |                                                                                                                                                                                                                | PART NUMBER: 628-025-          | 220-212          | 1     |