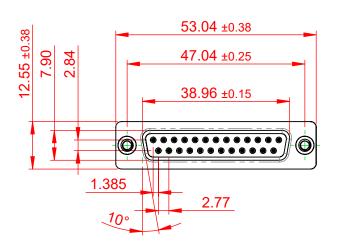

TOLERANCE UNLESS OTHERWISE SPECIFIED DO NOT MAKE MANUAL REVISIONS TO MASTER.

.X±0.25.XX±0.13.XXX±0.10

NOTES:

MATERIAL:

HOUSING: THERMOPLASTIC POLYESTER, UL94V-0 SHELL: STEEL, TIN PLATED CONTACT: COPPER ALLOY, GOLD FLASH PLATED

OPERATING TEMPERATURE: -55°C ~ 85°C

CURRENT RATING: 3A PER CONTACT CONTACT RESISTANCE: 25mΩ MAX. INSULATOR RESISTANCE: 5000MΩ min. DIELECTRIC WITHSTANDING VOLTAGE: 1000V AC rms

|  | 628 SERIES D-SUB CONNECTOR           |                                                                                                                                                                                                                | SW REFERENCE NO.: 628 ASSEMBLY |                  |       |
|--|--------------------------------------|----------------------------------------------------------------------------------------------------------------------------------------------------------------------------------------------------------------|--------------------------------|------------------|-------|
|  |                                      |                                                                                                                                                                                                                | DRAWN: C.B                     | DATE: AUG. 01/20 | 018   |
|  |                                      |                                                                                                                                                                                                                | CHECKED:                       | DATE:            |       |
|  | EDAC INC                             | THESE DRAWINGS AND SPECIFICATIONS<br>ARE THE PROPERTY OF EDAC INC.,AND<br>SHALL NOT BE REPRODUCED,OR COPIED<br>OR USED AS THE BASIS FOR THE<br>MANUFACTURE OR SALE OF APPARATUS<br>WITHOUT WRITTEN PERMISSION. | SCALE: 1:1                     | SHEET 1 OF       | 1     |
|  | TORONTO, ONTARIO<br>CANADA           |                                                                                                                                                                                                                | DRAWING NUMBER: 628-025-       | 220-212          | ISSUE |
|  | YOUR CONNECTION TO QUALITY & SERVICE |                                                                                                                                                                                                                | PART NUMBER: 628-025-          | 220-212          | 1     |