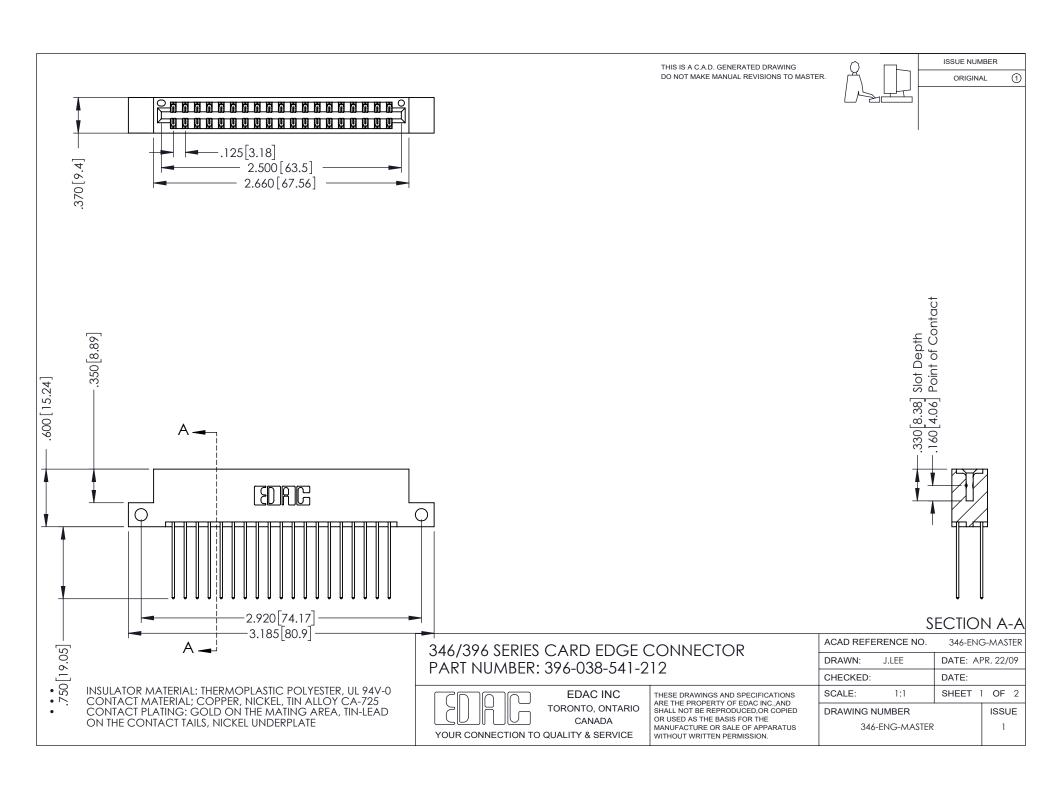

## **Contact Code 556**

INSULATOR MATERIAL: THERMOPLASTIC POLYESTER, UL 94V-0 CONTACT MATERIAL; COPPER, NICKEL, TIN ALLOY CA-725 CONTACT PLATING: GOLD ON THE MATING AREA, TIN-LEAD

ON THE CONTACT TAILS, NICKEL UNDERPLATE

## 346/396 SERIES CARD EDGE CONNECTOR CONTACT CODE 555,556,558,559,560 DIMENSIONS

YOUR CONNECTION TO QUALITY & SERVICE

**EDAC INC** TORONTO, ONTARIO CANADA

THESE DRAWINGS AND SPECIFICATIONS ARE THE PROPERTY OF EDAC INC.,AND SHALL NOT BE REPRODUCED, OR COPIED OR USED AS THE BASIS FOR THE MANUFACTURE OR SALE OF APPARATUS WITHOUT WRITTEN PERMISSION.