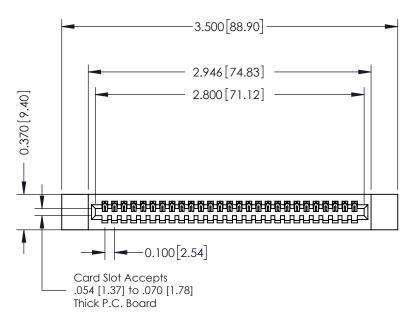

## **See Accompanying Pages for:**

- **Contact Bend Details**
- **Mounting Options**

342 / 392 Card Edge Connector Part Number: 392-027-542-112

342 ENG MASTER J.LEE DATE: OCT. 06/09 SHEET 1 OF 3

342 Assembly