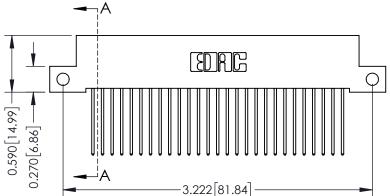

**Mounting Option** 

12-.128 (3.25) Dia. Side Mounting Holes

**Contact Detail** 

542-Wire Wrap .025 Sq.(0.64 Sq.) - Tail LG=.655(16.64) .100 [2.54] Contact Spacing x .200 [5.08] Row Spacing

## **See Accompanying Pages for:**

- **Contact Bend Details**
- **Mounting Options**

342 / 392 Card Edge Connector Part Number: 392-027-542-112

342 ENG MASTER J.LEE DATE: OCT. 06/09 SHEET 1 OF 3

342 Assembly