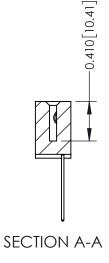

**Mounting Option** 

12-.128 (3.25) Dia. Side Mounting Holes

**Contact Detail** 

542-Wire Wrap .025 Sq.(0.64 Sq.) - Tail LG=.655(16.64) .100 [2.54] Contact Spacing x .200 [5.08] Row Spacing