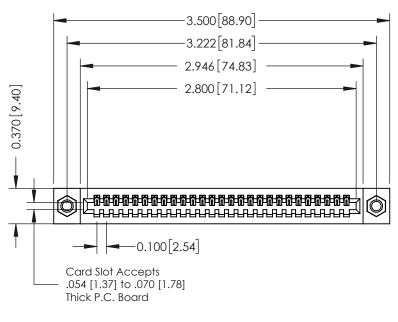

## **See Accompanying Pages for:**

- **Contact Bend Details**
- **Mounting Options**

342 / 392 Card Edge Connector Part Number: 392-027-523-107

YOUR CONNECTION TO QUALITY & SERVICE

CANADA

342 ENG MASTER J.LEE DATE: OCT. 06/09 SHEET 1 OF 3

342 Assembly

THIS IS A C.A.D. GENERATED DRAWING DO NOT MAKE MANUAL REVISIONS TO MASTER. ISSUE NUMBER

ORIGINAL

1

| 342 / 392 Series Card Edge Connector<br>Contact Bend Detail |                                                                                                                                                                                                  | ACAD REFERENCE NO. 342 ENG MASTER |             |                  |        |
|-------------------------------------------------------------|--------------------------------------------------------------------------------------------------------------------------------------------------------------------------------------------------|-----------------------------------|-------------|------------------|--------|
|                                                             |                                                                                                                                                                                                  | DRAWN:                            | J.LEE       | DATE: OCT. 06/09 |        |
|                                                             |                                                                                                                                                                                                  | CHECKED:                          |             | DATE:            |        |
| TORONTO, ONTARIO                                            | THESE DRAWINGS AND SPECIFICATIONS ARE THE PROPERTY OF EDAC INC. AND SHALL NOT BE REPRODUCED, OR COPIED OR USED AS THE BASIS FOR THE MANUFACTURE OR SALE OF APPARATUS WITHOUT WRITTEN PERMISSION. | SCALE:                            | NTS         | SHEET :          | 2 OF 3 |
|                                                             |                                                                                                                                                                                                  | DRAWING                           | NUMBER      |                  | ISSUE  |
| YOUR CONNECTION TO QUALITY & SERVICE                        |                                                                                                                                                                                                  | 3                                 | 42 Assembly |                  | 1      |