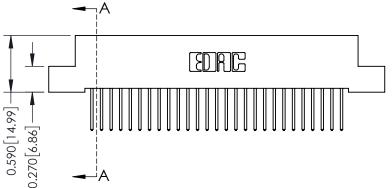

342 Assembly

THIS IS A C.A.D. GENERATED DRAWING DO NOT MAKE MANUAL REVISIONS TO MASTER. ISSUE NUMBER

ORIGINAL

1

| 342 / 392 Series Card Edge Connector<br>Contact Bend Detail |                                                                                                                                                                                                  | ACAD REFERENCE NO. 342 ENG MASTER |             |                  |        |
|-------------------------------------------------------------|--------------------------------------------------------------------------------------------------------------------------------------------------------------------------------------------------|-----------------------------------|-------------|------------------|--------|
|                                                             |                                                                                                                                                                                                  | DRAWN:                            | J.LEE       | DATE: OCT. 06/09 |        |
|                                                             |                                                                                                                                                                                                  | CHECKED:                          |             | DATE:            |        |
| TORONTO, ONTARIO                                            | THESE DRAWINGS AND SPECIFICATIONS ARE THE PROPERTY OF EDAC INC. AND SHALL NOT BE REPRODUCED, OR COPIED OR USED AS THE BASIS FOR THE MANUFACTURE OR SALE OF APPARATUS WITHOUT WRITTEN PERMISSION. | SCALE:                            | NTS         | SHEET :          | 2 OF 3 |
|                                                             |                                                                                                                                                                                                  | DRAWING                           | NUMBER      |                  | ISSUE  |
| YOUR CONNECTION TO QUALITY & SERVICE                        |                                                                                                                                                                                                  | 3                                 | 42 Assembly |                  | 1      |