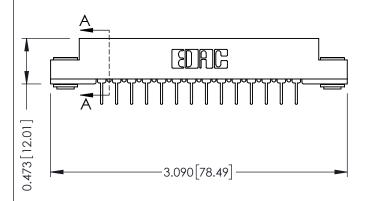

## **See Accompanying Pages for:**

- **Contact Bend Details**
- **Mounting Options**

SECTION A-A

| 307 / 357 Card Edge Connector<br>Part Number: 357-028-424-203 |          |                    |
|---------------------------------------------------------------|----------|--------------------|
|                                                               | EDAC INC | THESE DRAWINGS AND |