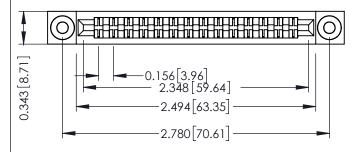

**Mounting Option** .116 (2.95) I.D. Floating Eyelets **Contact Detail** 

PC Tail .023x.013(0.58x0.33) - Tail LG=.213(5.41) .156 [3.96] Contact Spacing x .200 [5.08] Row Spacing