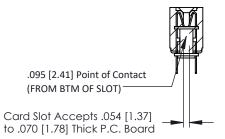

**Mounting Option** .116 (2.95) I.D. Floating Eyelets **Contact Detail** 

PC Tail .023x.013(0.58x0.33) - Tail LG=.213(5.41) .156 [3.96] Contact Spacing x .200 [5.08] Row Spacing