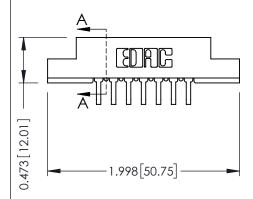

## SECTION A-A

307 ENG MASTER
DATE: AUG. 11/09

SHEET 1 OF 3

J.LEE

307 Assembly

NTS

| 307 / 357 Card Edge Connector<br>Part Number: 357-014-459-204 |                                                        | AC A                                                                                                                                                                                                                            |
|---------------------------------------------------------------|--------------------------------------------------------|---------------------------------------------------------------------------------------------------------------------------------------------------------------------------------------------------------------------------------|
|                                                               |                                                        | DRA                                                                                                                                                                                                                             |
|                                                               |                                                        | СН                                                                                                                                                                                                                              |
| EDAC INC                                                      | THESE DRAWINGS AND SPECIFICATIONS                      | SCA                                                                                                                                                                                                                             |
| TORONTO, ONTARIO                                              | SHALL NOT BE REPRODUCED,OR COPIED                      | DRA                                                                                                                                                                                                                             |
| QUALITY & SERVIC                                              | MANUFACTURE OR SALE OF APPARATUS                       |                                                                                                                                                                                                                                 |
|                                                               | 357-014-459-<br>EDAC INC<br>TORONTO, ONTARIO<br>CANADA | STORONTO, ONTARIO CANADA  EDAC INC TORONTO, ONTARIO CANADA  THESE DRAWINGS AND SPECIFICATIONS ARE THE PROPERTY OF EDAC INC.,AND SHALL NOT BE REPRODUCED,OR COPIED OR USED AS THE BASIS FOR THE MANUFACTURE OR SALE OF APPARATUS |