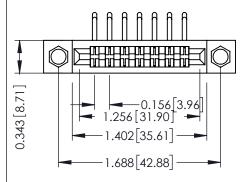

Mounting Option
.156 (3.96) Dia. Mounting Holes

**Contact Detail** 

90 Degree Bend (Code 422 and 440 Contacts) .156 [3.96] Contact Spacing x .200 [5.08] Row Spacing THIS IS A C.A.D. GENERATED DRAWING DO NOT MAKE MANUAL REVISIONS TO MAS