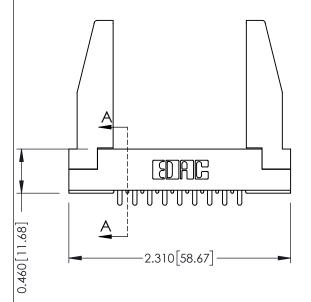

133UL NUMBER

0.295[7.49] Card Slot

**FION A-A** 

ORIGINAL

See Accompanying Page for:
Mounting Options

| 0.090 [2.29]<br>Point of Contact |  |
|----------------------------------|--|

| 305 / 315 / 355 Card Edge Connector |                                                                                                                                   | ACAD REFERENCE NO. 305 ENG MASTER |             |          |           |  |
|-------------------------------------|-----------------------------------------------------------------------------------------------------------------------------------|-----------------------------------|-------------|----------|-----------|--|
|                                     |                                                                                                                                   | DRAWN:                            | J.LEE       | DATE: SE | PT. 21/09 |  |
| Pari Number: 355-018-521-2          | † Number: 355-018-521-278                                                                                                         |                                   | :           | DATE:    |           |  |
| COOO EDAC INC                       | ARE THE PROPERTY OF EDAC INC.,AND SHALL NOT BE REPRODUCED,OR COPIED OR USED AS THE BASIS FOR THE MANUFACTURE OR SALE OF APPARATUS | SCALE:                            | NTS         | SHEET    | 1 OF 2    |  |
| TORONTO, ONTARIO                    |                                                                                                                                   | DRAWING                           | NUMBER      |          | ISSUE     |  |
| CANADA I                            |                                                                                                                                   | 30                                | 05 Assembly |          | 1         |  |