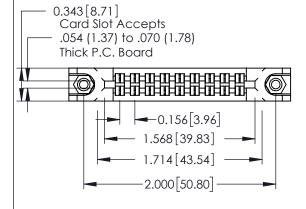

## **Mounting Option**

78-In-Line Card Guides

**Contact Detail** 

521-P.C. Tail .037x.013(0.94x0.33) - Tail LG.=.125(3.18) .156 [3.96] Contact Spacing x .140 [3.56] Row Spacing

THIS IS A C.A.D. GENERATED DRAWING DO NOT MAKE MANUAL REVISIONS TO MA

133UL NUMBER

0.295[7.49] Card Slot

**FION A-A** 

ORIGINAL

See Accompanying Page for:
Mounting Options

| 0.090 [2.29]<br>Point of Contact |  |
|----------------------------------|--|

| 305 / 315 / 355 Card Edge Connector |                                                                                                                                   | ACAD REFERENCE NO. 305 ENG MASTER |             |          |           |  |
|-------------------------------------|-----------------------------------------------------------------------------------------------------------------------------------|-----------------------------------|-------------|----------|-----------|--|
|                                     |                                                                                                                                   | DRAWN:                            | J.LEE       | DATE: SE | PT. 21/09 |  |
| Pari Number: 355-018-521-2          | † Number: 355-018-521-278                                                                                                         |                                   | :           | DATE:    |           |  |
| COOO EDAC INC                       | ARE THE PROPERTY OF EDAC INC.,AND SHALL NOT BE REPRODUCED,OR COPIED OR USED AS THE BASIS FOR THE MANUFACTURE OR SALE OF APPARATUS | SCALE:                            | NTS         | SHEET    | 1 OF 2    |  |
| TORONTO, ONTARIO                    |                                                                                                                                   | DRAWING                           | NUMBER      |          | ISSUE     |  |
| CANADA I                            |                                                                                                                                   | 30                                | 05 Assembly |          | 1         |  |