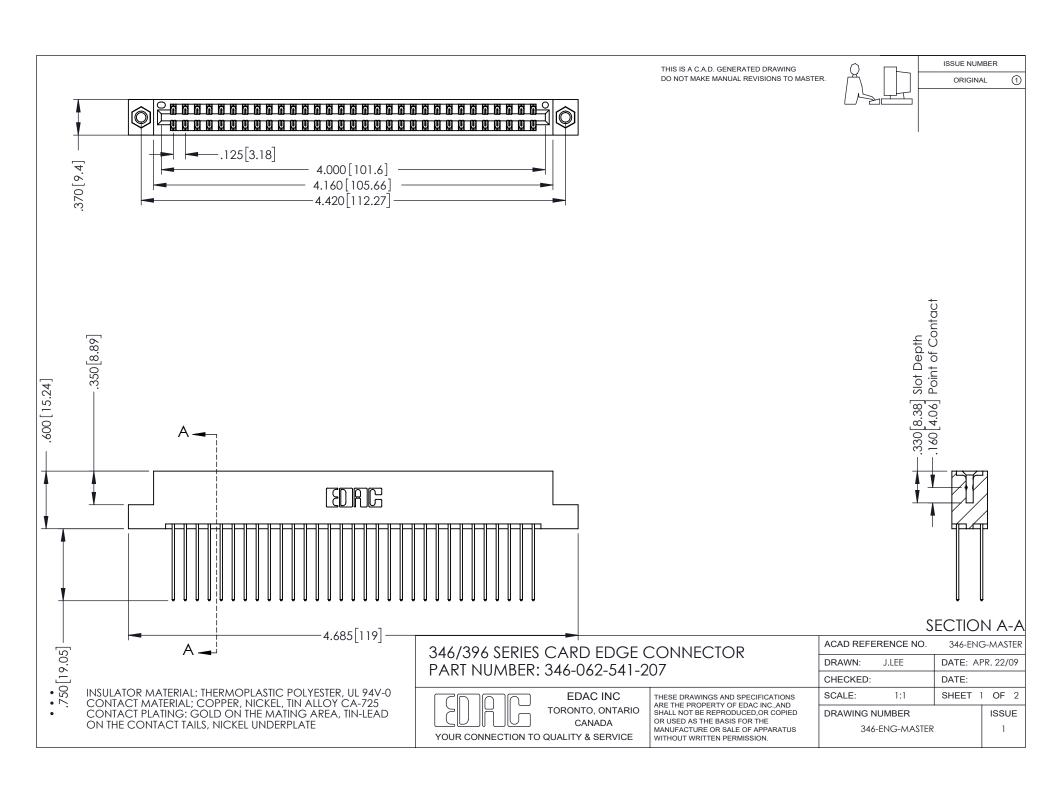

THIS IS A C.A.D. GENERATED DRAWING DO NOT MAKE MANUAL REVISIONS TO MASTER.

ORIGINAL 1

ISSUE NUMBER

**Contact Code 555** 

**Contact Code 556** 

INSULATOR MATERIAL: THERMOPLASTIC POLYESTER, UL 94V-0 CONTACT MATERIAL; COPPER, NICKEL, TIN ALLOY CA-725 CONTACT PLATING: GOLD ON THE MATING AREA, TIN-LEAD

ON THE CONTACT TAILS, NICKEL UNDERPLATE

## 346/396 SERIES CARD EDGE CONNECTOR CONTACT CODE 555,556,558,559,560 DIMENSIONS

YOUR CONNECTION TO QUALITY & SERVICE

**EDAC INC** TORONTO, ONTARIO CANADA

THESE DRAWINGS AND SPECIFICATIONS ARE THE PROPERTY OF EDAC INC.,AND SHALL NOT BE REPRODUCED, OR COPIED OR USED AS THE BASIS FOR THE MANUFACTURE OR SALE OF APPARATUS WITHOUT WRITTEN PERMISSION.