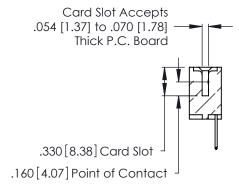

THIS IS A C.A.D. GENERATED DRAWING DO NOT MAKE MANUAL REVISIONS TO MASTER.

ISSUE NUMBER

ORIGINAL

1

**Contact Code 555** 

Contact Code 556

**Contact Code 558** 

**Contact Code 559** 

**Contact Code 560** 

INSULATOR MATERIAL: THERMOPLASTIC POLYESTER, UL 94V-0 CONTACT MATERIAL; COPPER, NICKEL, TIN ALLOY CA-725 CONTACT PLATING: GOLD ON THE MATING AREA, TIN-LEAD ON THE CONTACT TAILS, NICKEL UNDERPLATE

346/396 SERIES CARD EDGE CONNECTOR CONTACT CODE 555,556,558,559,560 DIMENSIONS

YOUR CONNECTION TO QUALITY & SERVICE

**EDAC INC** TORONTO, ONTARIO CANADA

THESE DRAWINGS AND SPECIFICATIONS ARE THE PROPERTY OF EDAC INC.,AND SHALL NOT BE REPRODUCED, OR COPIED OR USED AS THE BASIS FOR THE MANUFACTURE OR SALE OF APPARATUS WITHOUT WRITTEN PERMISSION.