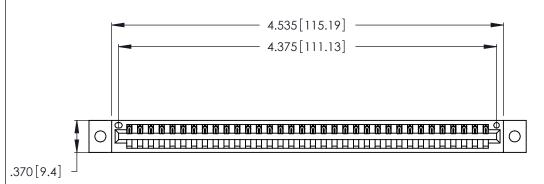

<u>Contact Dimensions:</u>
526-P.C. Tail .018 Sq. (0.46 Sq.) - Tail LG. =.350 (8.89)
.125 (3.18) Contact Spacing x .250 (6.35) Row Spacing

THIS IS A C.A.D. GENERATED DRAWING DO NOT MAKE MANUAL REVISIONS TO MASTER.

- INSULATOR MATERIAL: THERMOPLASTIC POLYESTER, UL 94V-0 CONTACT MATERIAL; COPPER, NICKEL, TIN ALLOY CA-725
- CONTACT PLATING: GOLD ON THE MATING AREA, TIN-LEAD ON THE CONTACT TAILS, NICKEL UNDERPLATE

| 346/396 SERIES CARD EDGE CONNECTOR |
|------------------------------------|
| PART NUMBER: 346-034-526-102       |