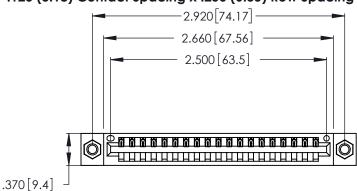

<u>Contact Dimensions:</u>
540-Wire Wrap .025 Sq. (0.64 Sq.) - Tail LG. =.560 (14.22)
.125 (3.18) Contact Spacing x .250 (6.35) Row Spacing

- INSULATOR MATERIAL: THERMOPLASTIC POLYESTER, UL 94V-0 CONTACT MATERIAL; COPPER, NICKEL, TIN ALLOY CA-725
- CONTACT PLATING: GOLD ON THE MATING AREA, TIN-LEAD ON THE CONTACT TAILS, NICKEL UNDERPLATE

THIS IS A C.A.D. GENERATED DRAWING DO NOT MAKE MANUAL REVISIONS TO MASTER.

1

| 346/396 SERIES CARD EDGE CONNECTOR |
|------------------------------------|
| PART NUMBER: 346-019-540-607       |

**EDAC INC** TORONTO, ONTARIO CANADA