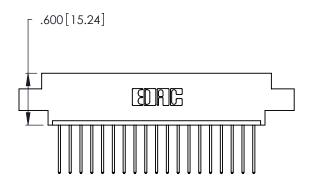

THIS IS A C.A.D. GENERATED DRAWING DO NOT MAKE MANUAL REVISIONS TO MASTER.

1

| 346/396 SERIES CARD EDGE CONNECTOR |
|------------------------------------|
| PART NUMBER: 346-019-540-607       |

**EDAC INC** TORONTO, ONTARIO CANADA

346/396 SERIES CARD EDGE CONNECTOR CONTACT CODE 555,556,558,559,560 DIMENSIONS

YOUR CONNECTION TO QUALITY & SERVICE

**EDAC INC** TORONTO, ONTARIO CANADA

THESE DRAWINGS AND SPECIFICATIONS ARE THE PROPERTY OF EDAC INC.,AND SHALL NOT BE REPRODUCED, OR COPIED OR USED AS THE BASIS FOR THE MANUFACTURE OR SALE OF APPARATUS WITHOUT WRITTEN PERMISSION.