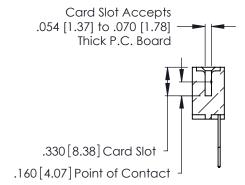

THIS IS A C.A.D. GENERATED DRAWING DO NOT MAKE MANUAL REVISIONS TO MASTER.

ISSUE NUMBER

ORIGINAL

1

**Contact Code 555** 

Contact Code 556

**Contact Code 558** 

**Contact Code 559** 

**Contact Code 560** 

INSULATOR MATERIAL: THERMOPLASTIC POLYESTER, UL 94V-0 CONTACT MATERIAL; COPPER, NICKEL, TIN ALLOY CA-725 CONTACT PLATING: GOLD ON THE MATING AREA, TIN-LEAD

ON THE CONTACT TAILS, NICKEL UNDERPLATE