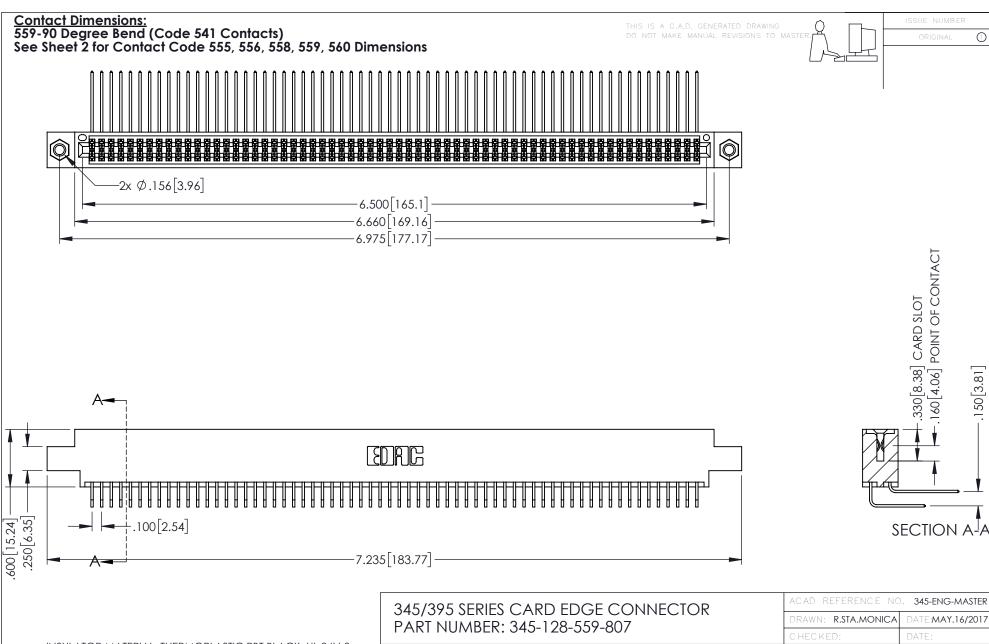

- INSULATOR MATERIAL: THERMOPLASTIC PBT BLACK, UL 94V-0
- CONTACT MATERIAL; COPPER TIN ALLOY CONTACT PLATING: GOLD ON THE MATING AREA, TIN PLATING ON THE CONTACT TAILS, NICKEL UNDERPLATE

| ACAD REFERENCE NO. 345-ENG-MASTER |                  |
|-----------------------------------|------------------|
| DRAWN: R.STA.MONICA               | DATE:MAY.16/2017 |
| CHECKED:                          | DATE:            |
| SCALE: 1:1                        | SHEET 1 OF 2     |
| DRAWING NUMBER                    | ISSUE            |
| 345-ENG-MASTER                    | 1                |