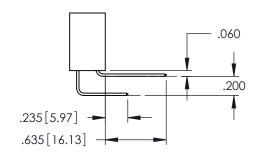

**Contact Code 558** 

Contact Code 559

Contact Code 560

INSULATOR MATERIAL: THERMOPLASTIC POLYESTER, UL 94V-0 DAP MATERIAL AVAILABLE UPON REQUEST

CONTACT MATERIAL; COPPER ALLOY CONTACT PLATING: GOLD ON THE MATING AREA, TIN PLATING ON THE CONTACT TAILS, NICKEL UNDERPLATE

345/395 SERIES CARD EDGE CONNECTOR CONTACT CODE 555,556,558,559,560 DIMENSIONS

YOUR CONNECTION TO QUALITY & SERVICE

ACAD REFERENCE NO. 345-ENG-MASTER DATE:MAY.16/2017 DRAWN: R.STA.MONICA 1:1 SHEET 2 OF 2 345-ENG-MASTER