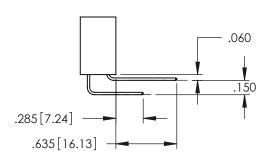

**Contact Code 558** 

Contact Code 559

Contact Code 560

INSULATOR MATERIAL: THERMOPLASTIC POLYESTER, UL 94V-0 DAP MATERIAL AVAILABLE UPON REQUEST

CONTACT MATERIAL; COPPER ALLOY CONTACT PLATING: GOLD ON THE MATING AREA, TIN PLATING ON THE CONTACT TAILS, NICKEL UNDERPLATE

345/395 SERIES CARD EDGE CONNECTOR CONTACT CODE 555,556,558,559,560 DIMENSIONS

YOUR CONNECTION TO QUALITY & SERVICE

ACAD REFERENCE NO. 345-ENG-MASTER DATE:MAY.16/2017 DRAWN: R.STA.MONICA 1:1 SHEET 2 OF 2 345-ENG-MASTER