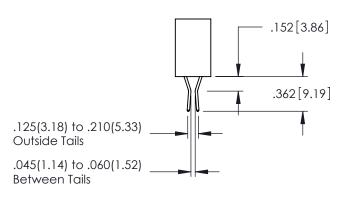

**Contact Code 558** 

Contact Code 559

Contact Code 560

INSULATOR MATERIAL: THERMOPLASTIC POLYESTER, UL 94V-0 DAP MATERIAL AVAILABLE UPON REQUEST

CONTACT MATERIAL; COPPER ALLOY CONTACT PLATING: GOLD ON THE MATING AREA, TIN PLATING ON THE CONTACT TAILS, NICKEL UNDERPLATE

345/395 SERIES CARD EDGE CONNECTOR CONTACT CODE 555,556,558,559,560 DIMENSIONS

YOUR CONNECTION TO QUALITY & SERVICE

ACAD REFERENCE NO. 345-ENG-MASTER DATE:MAY.16/2017 DRAWN: R.STA.MONICA 1:1 SHEET 2 OF 2 345-ENG-MASTER