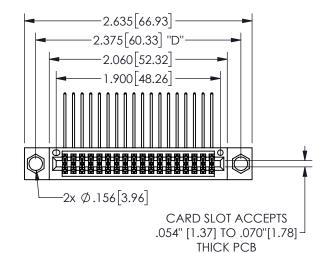

## **SECTION A-A**

345/395 SERIES CARD EDGE CONNECTOR PART NUMBER: 345-036-558-204

**EDAC INC** TORONTO, ONTARIO CANADA

THESE DRAWINGS AND SPECIFICATIONS ARE THE PROPERTY OF EDAC INC.,AND SHALL NOT BE REPRODUCED, OR COPIED OR USED AS THE BASIS FOR THE MANUFACTURE OR SALE OF APPARATUS WITHOUT WRITTEN PERMISSION.

| ACAD REFERENCE NO.  | 345-ENG-MASTER   |       |
|---------------------|------------------|-------|
| DRAWN: R.STA.MONICA | DATE:MAY.16/2017 |       |
| CHECKED:            | DATE:            |       |
| SCALE: NTS          | SHEET            | OF 2  |
| DRAWING NUMBER      |                  | ISSUE |
| 345-ENG-MASTER      |                  | 1     |
|                     |                  |       |