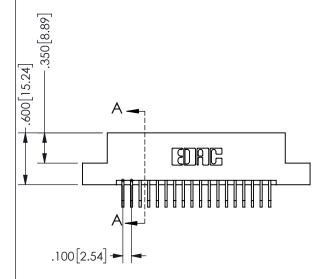

THIS IS A C.A.D. GENERATED DRAWING DO NOT MAKE MANUAL REVISIONS TO MASTER.

ISSUE NUMBER

ORIGINAL

<u>Contact Dimensions:</u>
558-90 Degree Bend (Code 541 Contacts)
See Sheet 2 for Contact Code 555, 556, 558, 559, 560 **Dimensions** 

.160 4.06 .330[8.38] POINT OF CARD SLOT CONTACT .370 9.4 .200 [5.08]

## **SECTION A-A**

345/395 SERIES CARD EDGE CONNECTOR PART NUMBER: 345-036-558-204

**EDAC INC** TORONTO, ONTARIO CANADA

THESE DRAWINGS AND SPECIFICATIONS ARE THE PROPERTY OF EDAC INC.,AND SHALL NOT BE REPRODUCED, OR COPIED OR USED AS THE BASIS FOR THE MANUFACTURE OR SALE OF APPARATUS WITHOUT WRITTEN PERMISSION.