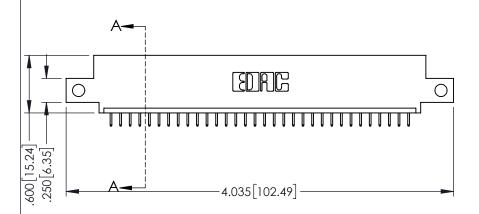

ISSUE NUMBER

ORIGINAL

1

NOILD 330 [8.38] CARD SLOT -.160 [4.06] POINT OF CONTACT

INSULATOR MATERIAL: THERMOPLASTIC PBT BLACK, UL 94V-0

 CONTACT MATERIAL; COPPER TIN ALLOY
 CONTACT PLATING: GOLD ON THE MATING AREA, TIN PLATING ON THE CONTACT TAILS, NICKEL UNDERPLATE 345/395 SERIES CARD EDGE CONNECTOR PART NUMBER: 345-032-525-412