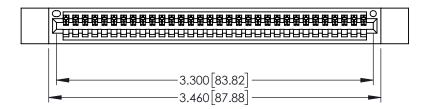

ISSUE NUMBER

ORIGINAL

1

NOILD 330 [8.38] CARD SLOT -.160 [4.06] POINT OF CONTACT

INSULATOR MATERIAL: THERMOPLASTIC PBT BLACK, UL 94V-0

 CONTACT MATERIAL; COPPER TIN ALLOY
 CONTACT PLATING: GOLD ON THE MATING AREA, TIN PLATING ON THE CONTACT TAILS, NICKEL UNDERPLATE 345/395 SERIES CARD EDGE CONNECTOR PART NUMBER: 345-032-525-412