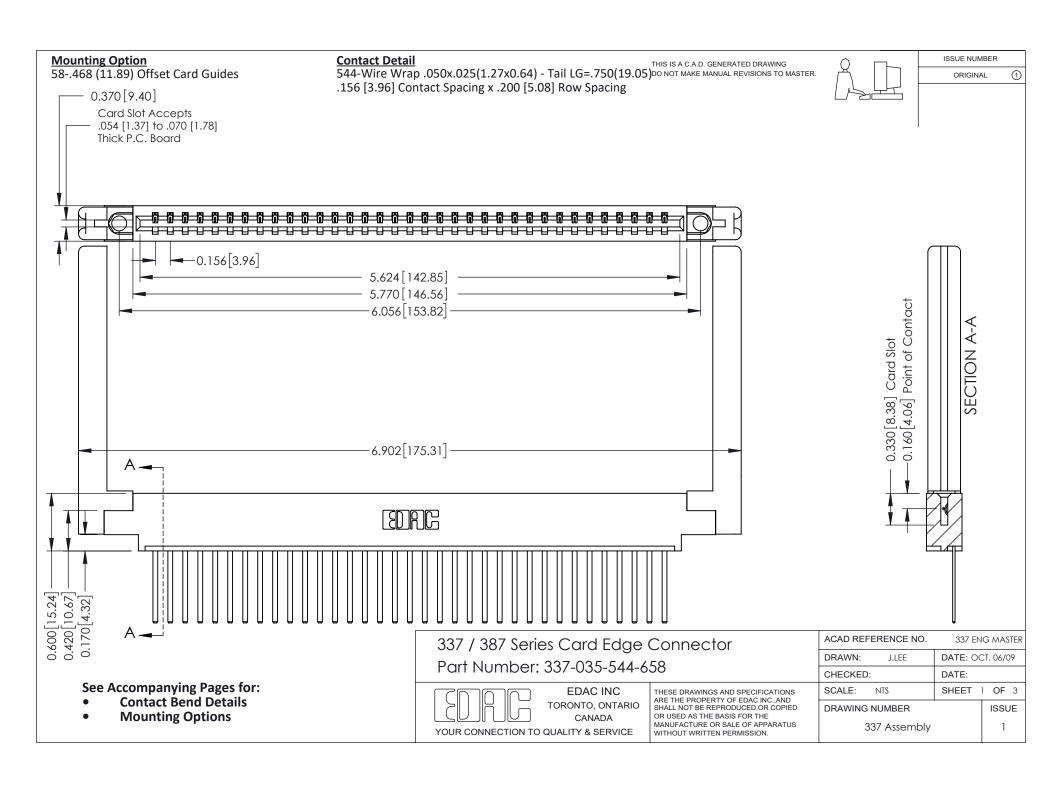

ISSUE NUMBER

ORIGINAL

1



| 337 / 387 Series Card Edge Connector<br>Contact Bend Detail           |                                                                                                                                                                                                  | ACAD REFERENCE NO. 337 E |                  | G MASTER      |
|-----------------------------------------------------------------------|--------------------------------------------------------------------------------------------------------------------------------------------------------------------------------------------------|--------------------------|------------------|---------------|
|                                                                       |