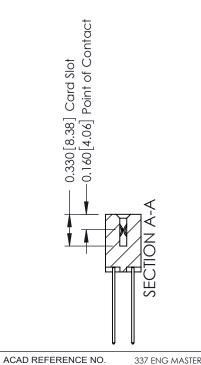

ISSUE NUMBER

ORIGINAL

1

| 337 / 387 Series Card Edge                                            | ACAD REFERENCE NO.                                                                                                                                                                              | 337 ENG MASTER |          |               |
|-----------------------------------------------------------------------|-------------------------------------------------------------------------------------------------------------------------------------------------------------------------------------------------|----------------|----------|---------------|
| Contact Bend Detail                                                   |                                                                                                                                                                                                 | DRAWN: J.LEE   | DATE: OC | T. 06/09      |
| Corridor Beria Delaii                                                 |                                                                                                                                                                                                 | CHECKED:       | DATE:    |               |
| EDAC INC TORONTO, ONTARIO CANADA YOUR CONNECTION TO QUALITY & SERVICE | THESE DRAWINGS AND SPECIFICATIONS ARE THE PROPERTY OF EDAC INC.,AND SHALL NOT BE REPRODUCED,OR COPIED OR USED AS THE BASIS FOR THE MANUFACTURE OR SALE OF APPARATUS WITHOUT WRITTEN PERMISSION. | SCALE: NTS     | SHEET    | 2 <b>OF</b> 3 |
|                                                                       |                                                                                                                                                                                                 | DRAWING NUMBER |          | ISSUE         |
|                                                                       |                                                                                                                                                                                                 | 337 Assembly   |          | 1             |