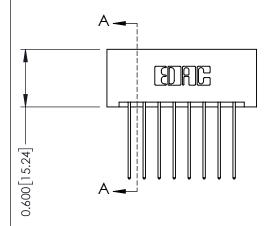

## **Mounting Option** 01-No Mounting Lugs - 0.370[9.40] Card Slot Accepts .054 [1.37] to .070 [1.78] Thick P.C. Board

-0.156[3.96] - 1.412[35.86] → 1.558 [39.57]

**Contact Detail** 

541-Wire Wrap .025 Sq.(0.64 Sq.) - Tail LG=.750(19.05) .156 [3.96] Contact Spacing x .200 [5.08] Row Spacing

THIS IS A C.A.D. GENERATED DRAWING DO NOT MAKE MANUAL REVISIONS TO MASTER.

ISSUE NUMBER

ORIGINAL

**See Accompanying Pages for:** 

- **Contact Bend Details**
- **Mounting Options**

337 / 387 Series Card Edge Connector Part Number: 337-016-541-201