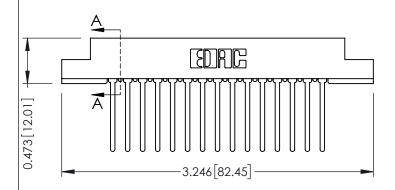

**Mounting Option Contact Detail** Wire Wrap .046x.013(1.17x0.33) - Tail LG=.708(17.98) .128 (3.25) Dia. Mounting Holes .156 [3.96] Contact Spacing x .200 [5.08] Row Spacing 0.343 [8.71] -2.650[67.31]-2.504 [63.60] -0.156[3.96] -2.936 74.57